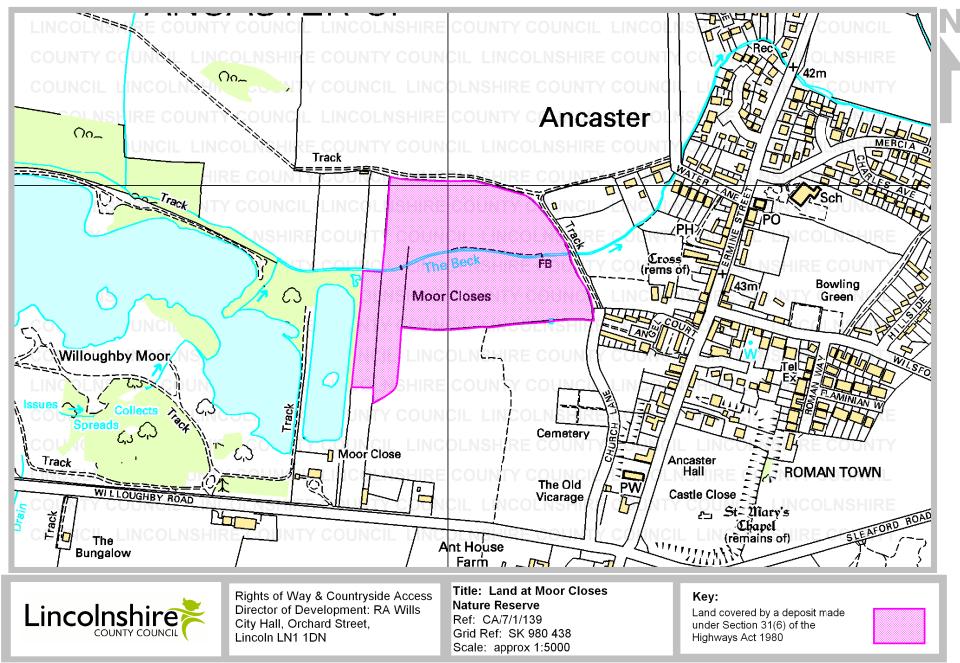

Parish:AncTitle:LandReference number:CA/

Ancaster Land at Moor Closes Nature Reserve CA/7/1/139

### **Details about the Deposit**

| Landowner's name:                                             | Lincolnshire Wildlife Trust                                     |  |
|---------------------------------------------------------------|-----------------------------------------------------------------|--|
| Landowner's address:                                          | Banovallum House, Manor House Street, Horncastle, Lincs LN9 5HF |  |
| Date of deposit of the map and statement:                     | 14 December 2001                                                |  |
| Date on which the map and statement expires:                  | 13 December 2011                                                |  |
| Geographic Location                                           |                                                                 |  |
| Grid Reference:                                               | SK 980 438                                                      |  |
| Address(es) and<br>postcode of any<br>buildings on the land:  |                                                                 |  |
| Postcodes covering the area land:                             | NG32 3                                                          |  |
| Principal city or town<br>nearest to land:                    | Sleaford                                                        |  |
| Parish:                                                       | Ancaster                                                        |  |
| Electoral Division:                                           | Grantham North                                                  |  |
| District:                                                     | South Kesteven                                                  |  |
| DEPOSIT OF A STATUTORY DECLARATION UNDER SECTION 31(6) OF THE |                                                                 |  |