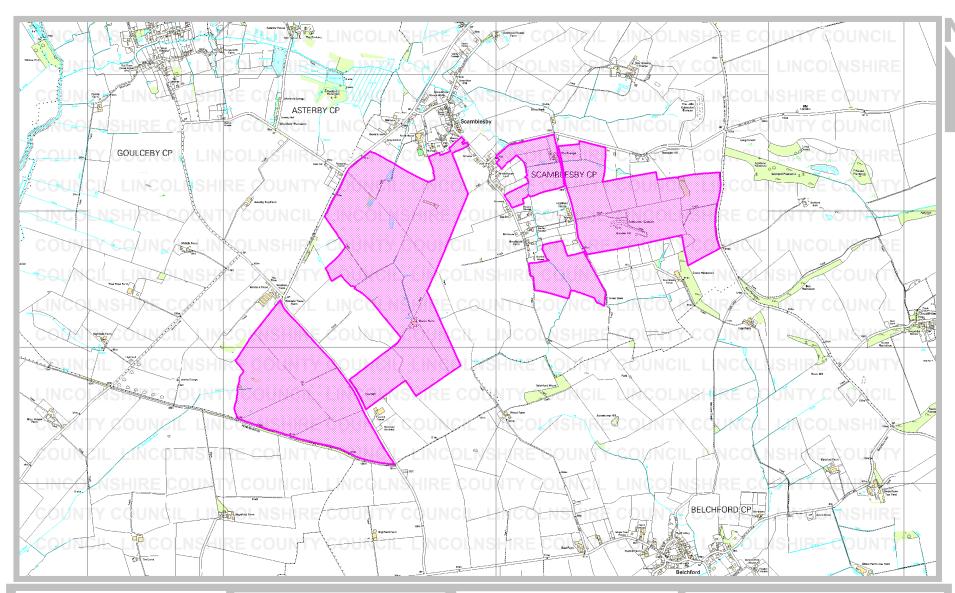

Parish: Scamblesby

Title: Land at Manor Farm, Grange Farm and part of Brook Farm

Reference number: CA/7/1/247

### **Geographic Location**

**Grid Reference:** TF 265 767, TF 273 775, TF 283 783, TF 284 775, TF 290 780

Address(es) and postcode of any buildings on the land:

Manor Farm, Scamblesby LN9 5QN, The Grange Ings Lane

Scamblesby LN11 9XT

Postcodes covering

the area land:

LN9 5, LN9 6, LN11 9

Principal city or town

nearest to land:

Horncastle

Parish: Scamblesby

Rights of Way & Countryside Access Director of Development: RA Wills City Hall, Orchard Street, Lincoln LN1 1DN Title: Land at Manor Farm, Grange Farm and part of Brook Farm

Ref: CA/7/1/247 Grid Ref: TF 283 783 Scale: approx. 1:25000

#### Key:

Land covered by a deposit made under Section 31(6) of the Highways Act 1980