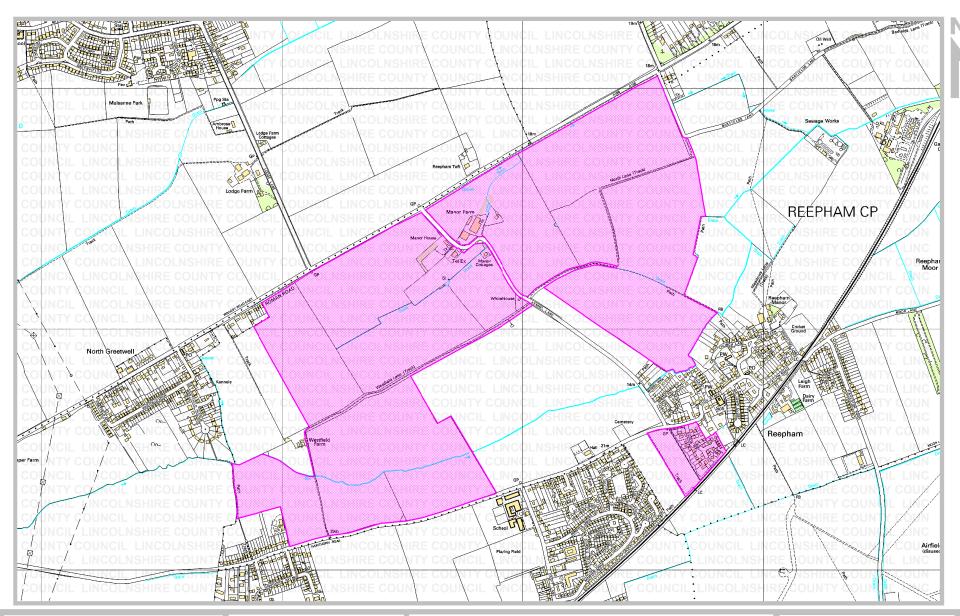

Parish: Reepham

Title: Land at Manor Farm

Reference number: CA/7/1/84/1

#### **Geographic Location**

**Grid Reference:** TF 023 737, TF 033 745, TF 036 734

Address(es) and postcode of any buildings on the land: Manor Farm Kennel Lane Reepham LN3 4DZ, Manor House Kennel Lane Reepham LN3 4DZ, Manor Cottages Kennel Lane Reepham LN3 4DZ, Westfield Farm Westfield Lane Reepham LN3 4JU

Rights of Way & Countryside Access Director of Development: RA Wills City Hall, Orchard Street, Lincoln LN1 1DN

Title: Land at Manor Farm

Ref: CA/7/1/84/1

Grid Ref: TF 023 737, TF 033 745, TF 036 734 Scale: approx. 1:10000

Land covered by a deposit made under Section 31(6) of the Highways Act 1980