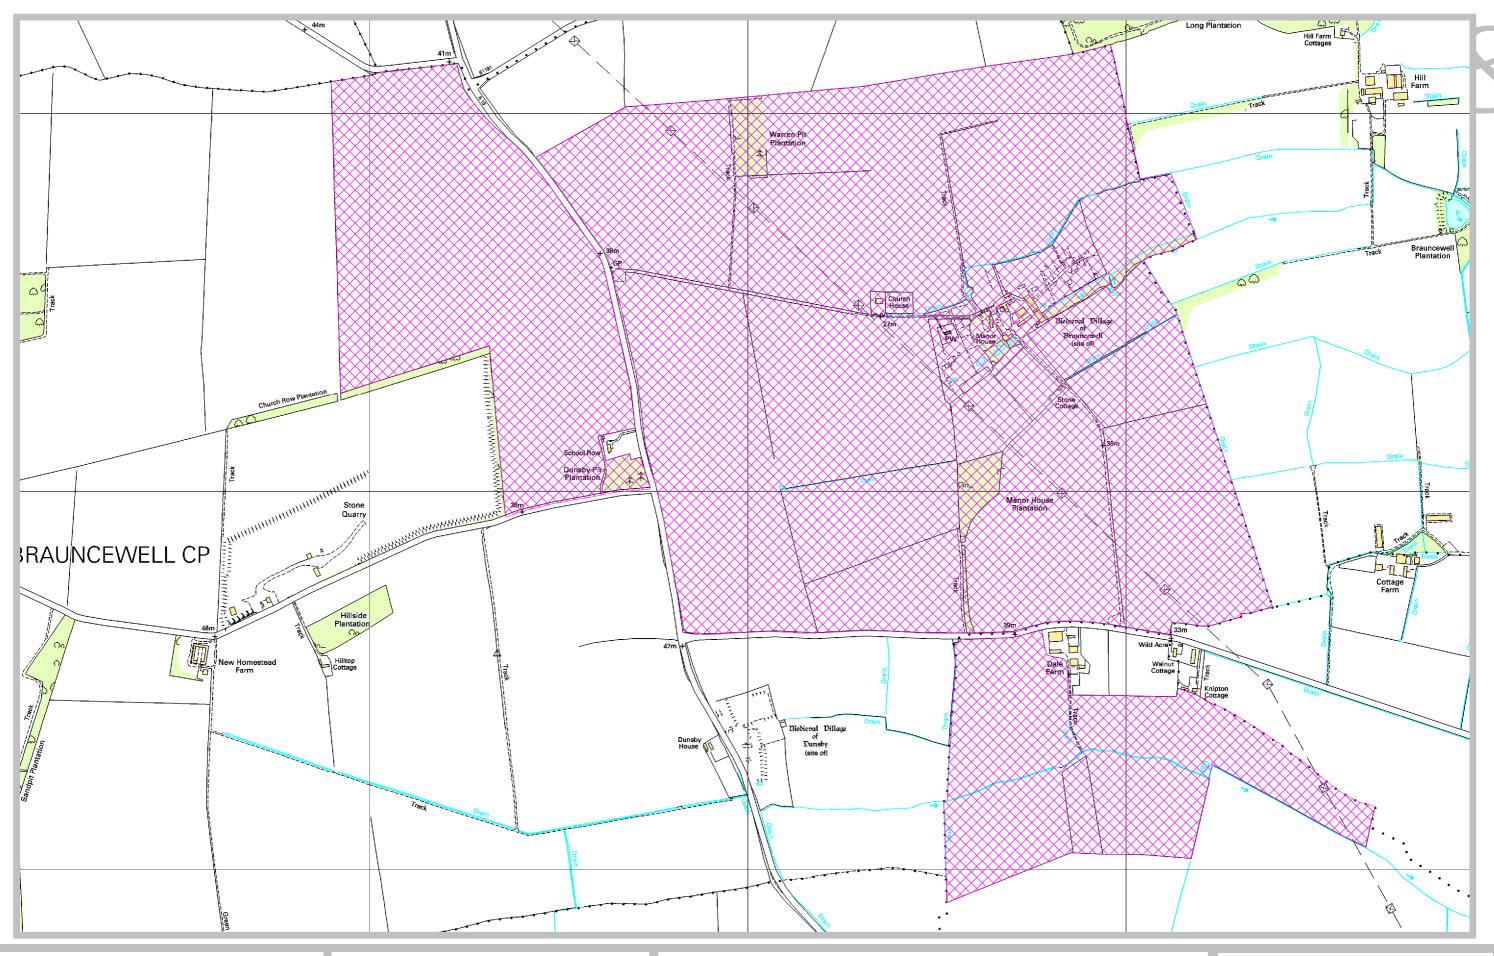

Parish: Brauncewell, Roxholm

Title: Land at Manor Farm, Brauncewell

Reference number: CA/7/1/348

**Grid Reference:** TF 032 526, TF 044 523, TF 048 512

Address and postcode of buildings on the deposited land

1 Church Cottage & Manor House, Brauncewell, Sleaford, NG34 8RQ

Nearest city or town Sleaford

Rights of Way & Countryside Access RA Wills, Executive Director for Communities City Hall, Orchard Street, Lincoln LN1 1DN Land at Manor Farm, Brauncewell

Ref: CA/7/1/348

Grid Ref:TF 032, TF 044 523, TF 048 512

Scale: approx. 1:10,000

Key:

Land covered by a deposit made under Section 31(6) of the Highways Act 1980