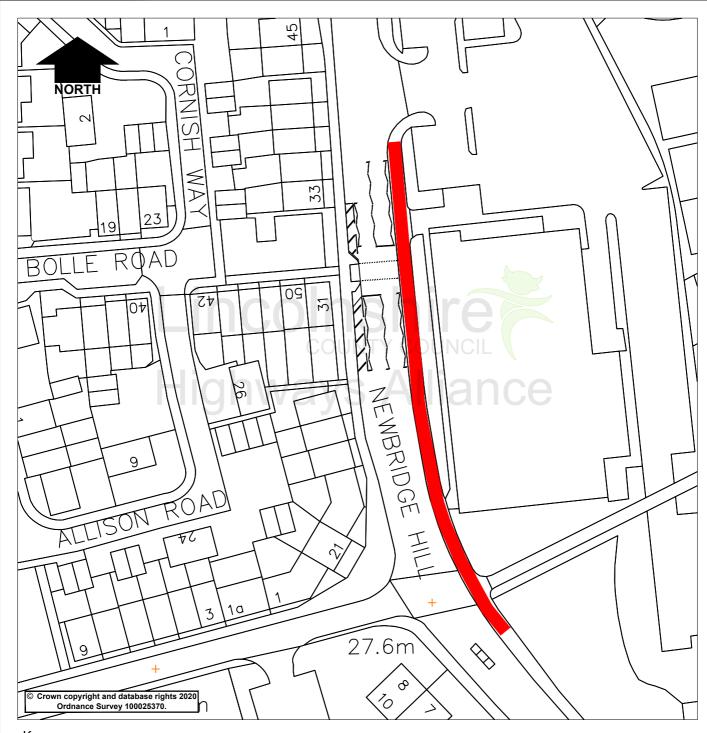

## NOTICE OF INTENTION TO CONVERT SEGREGATED CYCLETRACK/FOOTWAY TO A SHARED CYCLETRACK/FOOTWAY (LOUTH – NEWBRIDGE HILL)

NOTICE IS HEREBY GIVEN that Lincolnshire County Council propose to make an Order under their powers contained in the Road Traffic Regulation Act 1984 to establish a puffin crossing in the vicinity of numbers 31 – 33 Newbridge Hill, Louth.

Also propose to convert existing segregated cycletrack/footway in the vicinity of Louth Station Estate to Charles street to a shared cycle/pedestrian way under Sections 65(1) and 66(4) of the Highways Act 1988. The Cycletracks Act 1984 will apply to this length should the proposal be confirmed and will be distinguished by special signs and markings.

<u>Key</u>

Proposed Unsegregated Cycle Facility

## Lincolnshire Highways Alliance

Lancaster House 36 Orchard Street Lincoln LN1 1XX

|                                                          |             | Rev. | Description | Drawn | Ch'kd  | Auth     | Date    |  |
|----------------------------------------------------------|-------------|------|-------------|-------|--------|----------|---------|--|
| Louth, Newbridge Hill                                    |             |      |             |       | RG     |          | July 23 |  |
| ,                                                        |             |      |             | Ch'kd |        | Date     |         |  |
| Status                                                   | Project No. | ,    | 3022        | Auth  |        | Traced   |         |  |
| Proposed Puffin Crossing and Unsegregated Cycle Facility |             |      |             |       | N<br>@ | ΓS<br>A4 |         |  |
| RG/3022/001                                              |             |      |             |       |        | Rev.     | )       |  |