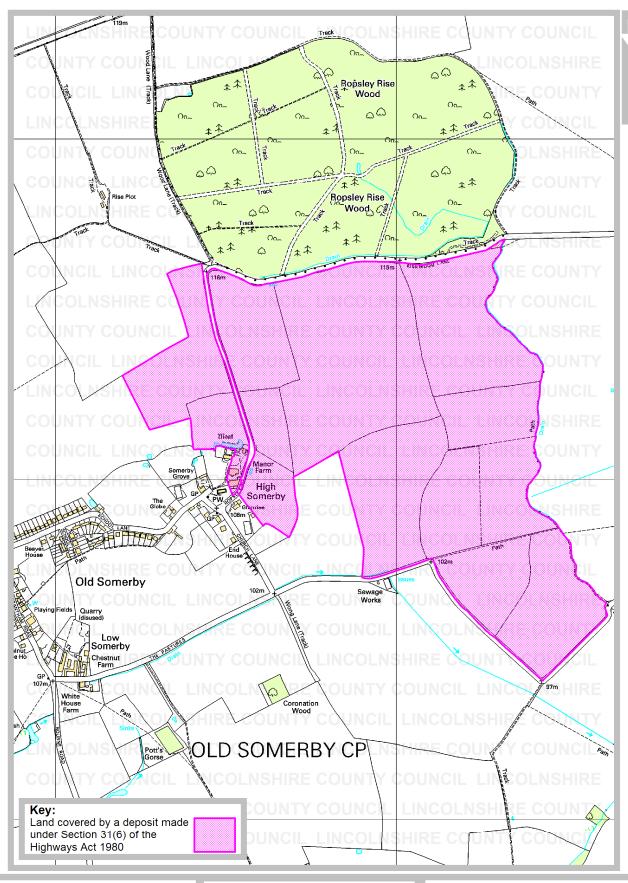

Parish: Old Somerby

Title: Lane at Manor Farm

Reference number: CA/7/1/25

11 February 2014

**Geographic Location** 

**Grid Reference:** SK 969 342

Address(es) and postcode of any buildings on the land:

Manor Farm Old Somerby NG33 4AF

Postcodes covering

the area land:

NG33 4

Principal city or town

nearest to land:

Grantham

Parish: Old Somerby

**Electoral Division:** Folkingham Rural

District: South Kesteven

Rights of Way & Countryside Access Director of Development: RA Wills City Hall, Orchard Street, Lincoln LN1 1DN Title: Land at Manor Farm

Ref: CA/7/1/25 Grid Ref: SK 969 342 Scale: approx. 1:10000