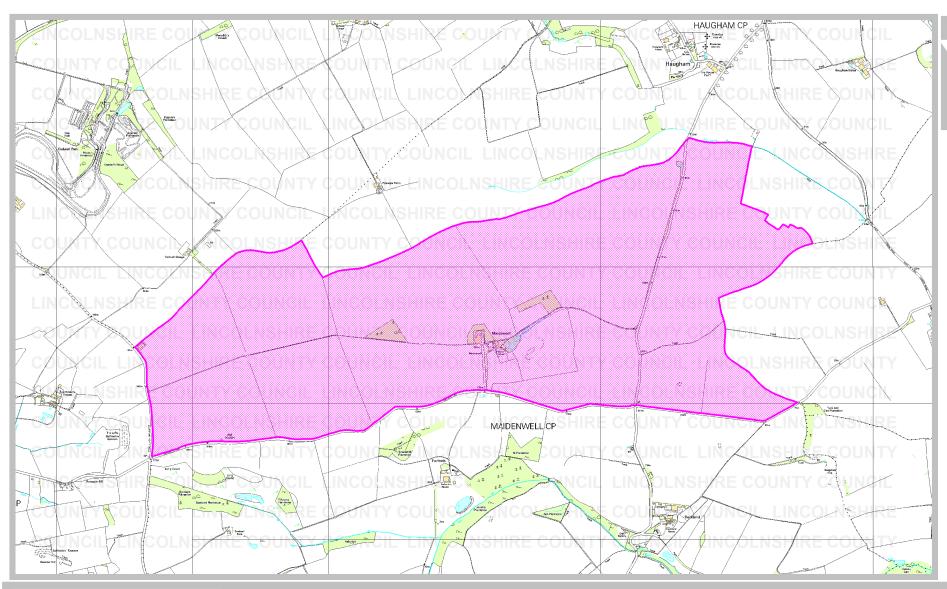

Parish: Maidenwell

Title: Land at Maidenwell Farm

Reference number: CA/7/1/70

23 May 1997

Date on which the map

and statement expires:

22 May 2003

**Geographic Location** 

Grid Reference: TF 321 794

Address(es) and postcode of any

Water Tree Cottage Oslear's Lane Maidenwell LN11 8PT, 2 Oslear's Lane Maidenwell LN11 8PT, 3 Oslear's Lane Maidenwell LN11 8PT,

buildings on the land: Ma

Manor House Oslear's Lane Maidenwell LN11 8PT

Postcodes covering

the area land:

LN11 8, LN11 9

Principal city or town

nearest to land:

Louth

Parish: Maidenwell

**Electoral Division:** Louth Wolds

**District:** East Lindsey

Rights of Way & Countryside Access Director of Development: RA Wills City Hall, Orchard Street, Lincoln LN1 1DN Title: Land at Maidenwell Farm

Ref: CA/7/1/70 Grid Ref: TF 321 794 Scale: approx. 1:25000 Key:

Land covered by a deposit made under Section 31(6) of the Highways Act 1980