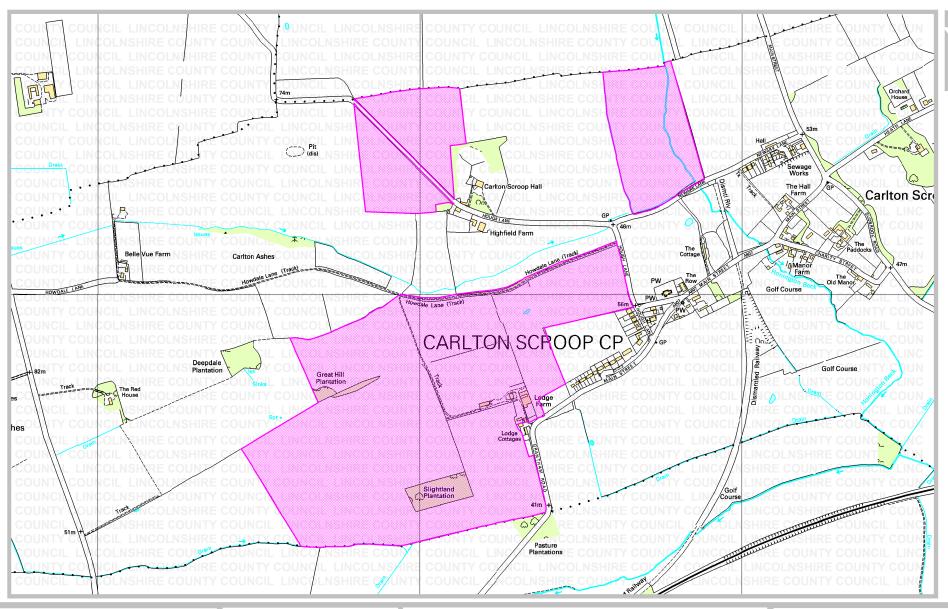

Parish: Carlton Scroop
Title: Land at Lodge Farm

Reference number: CA/7/1/30/2

#### **Geographic Location**

**Grid Reference:** SK 940 455, SK 938 453, SK 947 455, SK 940 446

Address(es) and postcode of any buildings on the land:

Lodge Farm Carlton Scroop NG32 3AZ

Postcodes covering

Rights of Way & Countryside Access Director of Development: RA Wills City Hall, Orchard Street, Lincoln LN1 1DN

Title: Land at Lodge Farm

Ref: CA/7/1/30/2

Grid Ref: SK 940 455, SK 938 453, SK 947 455, SK 940 446

Scale: approx. 1:10000

Key:

Land covered by a deposit made under Section 31(6) of the Highways Act 1980