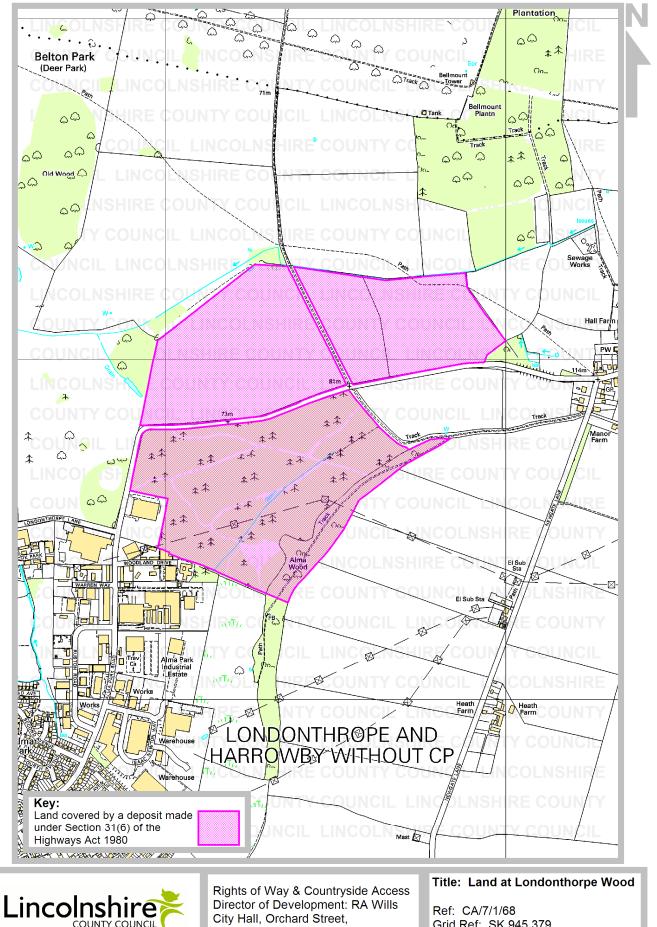

| Parish:           | Londonthorpe and Harrowby Without |
|-------------------|-----------------------------------|
| Title:            | Land at Londonthorpe Wood         |
| Reference number: | CA/7/1/68                         |

Grid Ref: SK 945 379 Scale: approx. 1:10000

This map is for information only and should not be regarded as the Definitive Map of Rights of Way. Reproduced from Ordnance Survey with the permission of the Controller of HMSO © Crown Copyright. Licence number 100025370.