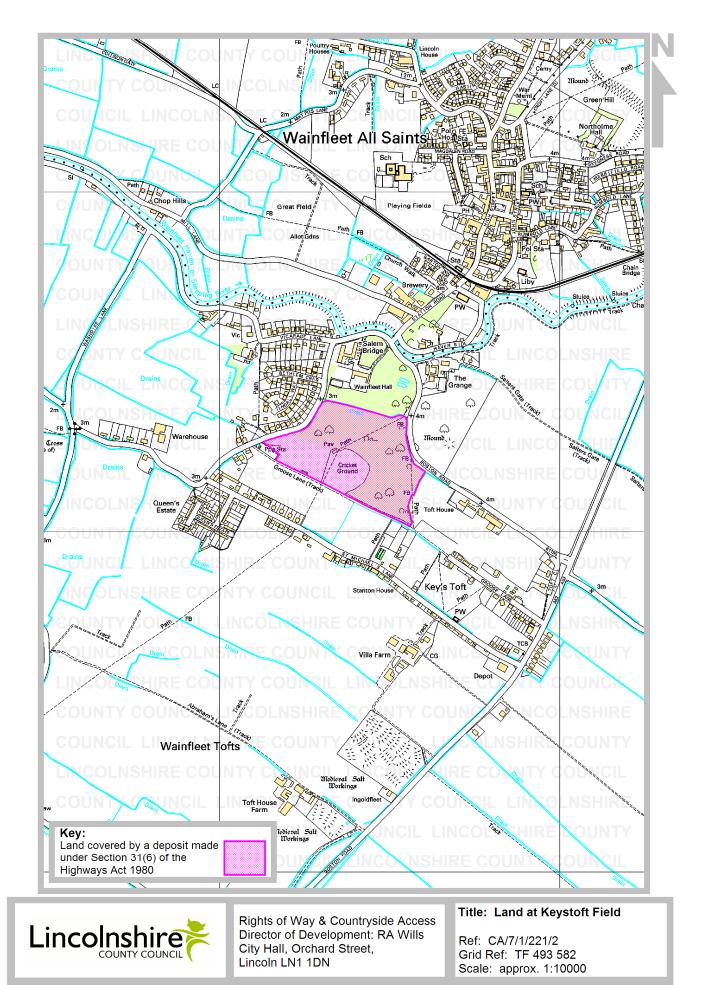

## **Details about the Deposit**

| Landowner's name:                                            | M J Worth Ltd                                                          |
|--------------------------------------------------------------|------------------------------------------------------------------------|
| Landowner's address:                                         | Ivy House, Boston Road, Wainfleet St Mary, Skegness, Lincs PE24<br>4HJ |
| Date of deposit of the map and statement:                    | 12 September 2005                                                      |
| Date on which the map and statement expires:                 | 11 September 2015                                                      |
| Geographic Location                                          |                                                                        |
| Grid Reference:                                              | TF 493 582                                                             |
| Address(es) and<br>postcode of any<br>buildings on the land: |                                                                        |
| Postcodes covering the area land:                            | PE24 4                                                                 |
| Principal city or town<br>nearest to land:                   | Skegness                                                               |
| Parish:                                                      | Wainfleet St Mary                                                      |
| Electoral Division:                                          | Wainfleet and Burgh                                                    |
| District:                                                    | East Lindsey                                                           |

This map is for information only and should not be regarded as the Definitive Map of Rights of Way. Reproduced from Ordnance Survey with the permission of the Controller of HMSO © Crown Copyright. Licence number 100025370.