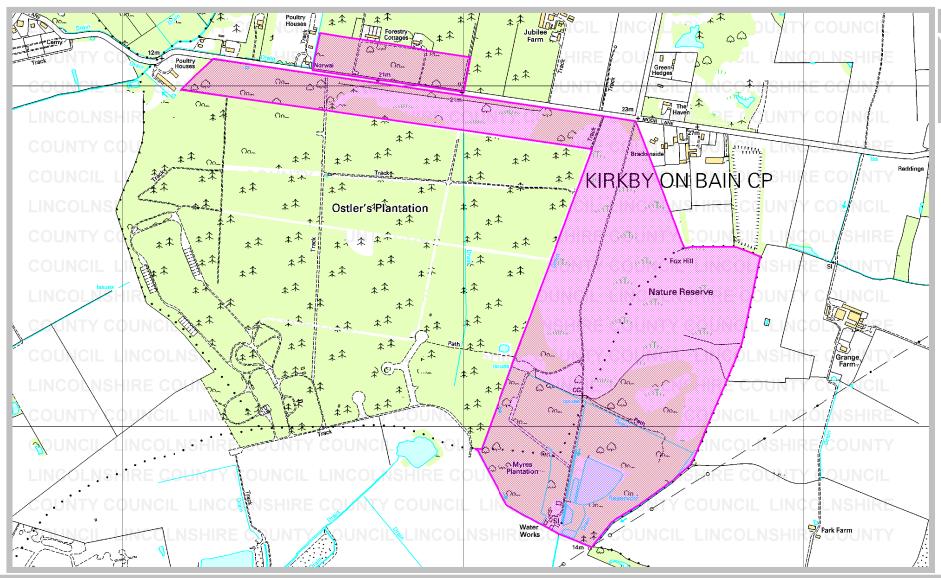

Parish: Kirkby on Bain, Tattershall Thorpe Title: Land at Kirkby Moor Nature Reserve

Reference number: CA/7/1/136

Date of deposit of the map and statement:

14 December 2001

Date on which the map and statement expires:

13 December 2011

**Geographic Location** 

**Grid Reference:** TF 218 630, TF 223 625

Address(es) and postcode of any buildings on the land: Foxhill Cottage Tattershall Thorpe LN10 6YY

Rights of Way & Countryside Access Director of Development: RA Wills City Hall, Orchard Street, Lincoln LN1 1DN Title: Land at Kirkby Moor Nature Reserve

Ref: CA/7/1/136

Grid Ref: TF 218 630, TF 223 625

Scale: approx 1:10,000

#### Key:

Land covered by a deposit made under Section 31(6) of the Highways Act 1980