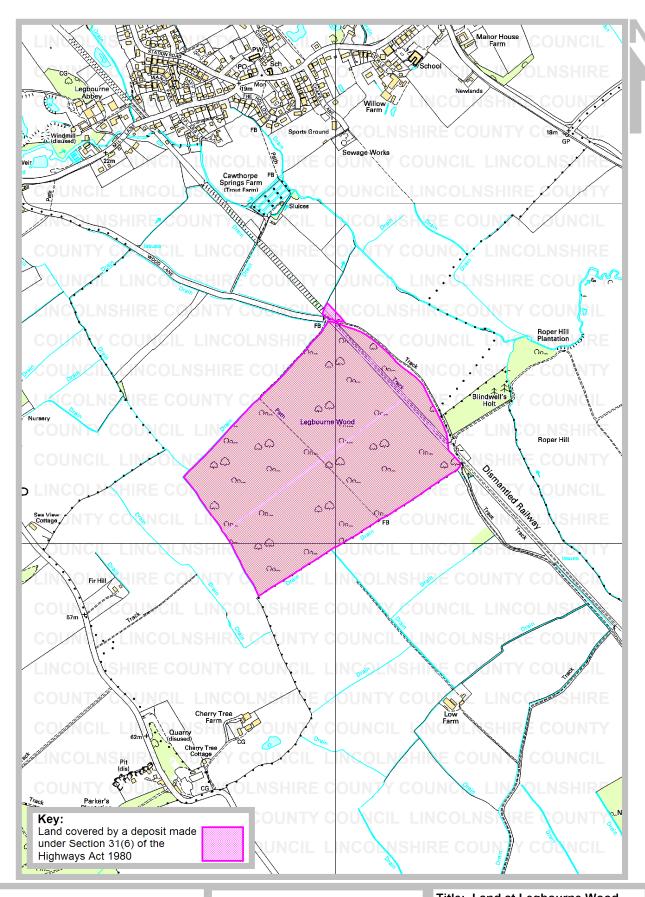

Parish: Legbourne

Title: Land at Legbourne Wood

Reference number: CA/7/1/217

#### **Details about the Deposit**

Landowner's name: Lincolnshire Wildlife Trust

Landowner's address: Banovallum House, Manor House Street, Horncastle, Lincs LN9 5HF

Date of deposit of the map and statement:

08 July 2005

Date on which the map and statement expires:

07 July 2015

**Geographic Location** 

**Grid Reference:** TF 369 832

Address(es) and postcode of any

buildings on the land:

Postcodes covering

the area land:

LN118

Principal city or town

nearest to land:

Louth

Parish: Legbourne

**Electoral Division:** Louth Wolds

District: East Lindsey