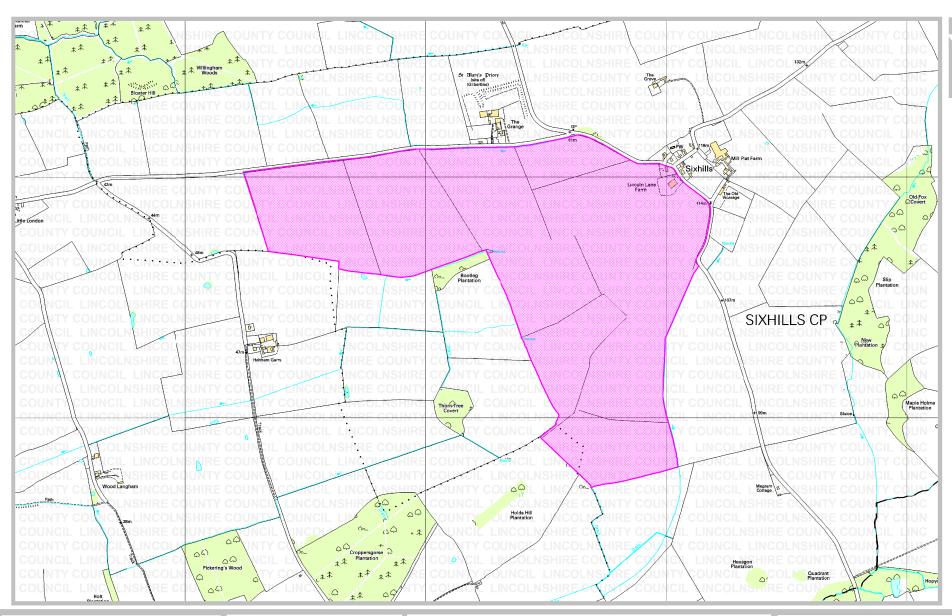

Parish: Legsby, Sixhills

Title: Land at Lincoln Lane Farm

Reference number: CA/7/1/241

09 June 2006

Date on which the map and statement expires:

08 June 2016

**Geographic Location** 

Grid Reference: TF 163 867

Address(es) and postcode of any buildings on the land:

Lincoln Lane Farm Sixhills LN8 3RL

Rights of Way & Countryside Access Director of Development: RA Wills City Hall, Orchard Street, Lincoln LN1 1DN

Title: Land at Lincoln Lane Farm

Ref: CA/7/1/241 Grid Ref: TF 163 867 Scale: approx. 1:10000

#### Key:

Land covered by a deposit made under Section 31(6) of the Highways Act 1980