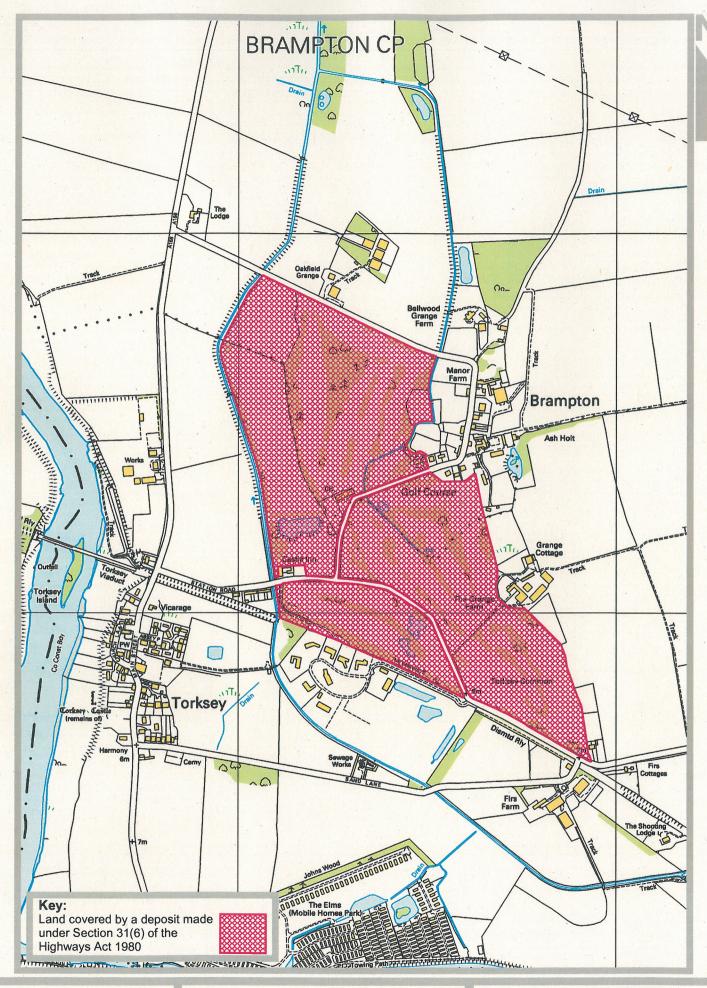

Parish: Brampton, Torksey

Title: Land at Lincoln Golf Club

Reference number: CA/7/1/272

Date of deposit of the map and statement:

19 January 2010

Date of Deposit of

**Statutory Declaration:** 

None deposited

**Date deposit expires:** 18 January 2020

**Geographic Location** 

Grid Reference: SK 843 791

Address and postcode of buildings on the deposited land

The Club House, Lincoln Golf Club, Torksey, Lincoln, LN1 2EG

Nearest city or town Lincoln

**District** West Lindsey

**COUNTY COUNCIL'S CONTACT DETAILS** 

Rights of Way & Countryside Access RA Wills, Executive Director for Communities City Hall, Orchard Street, Lincoln LN1 1DN Title: Land at Lincoln Golf Club

Ref: CA/7/1/272 Grid Ref: SK 843 791 Scale: approx 1:10,000