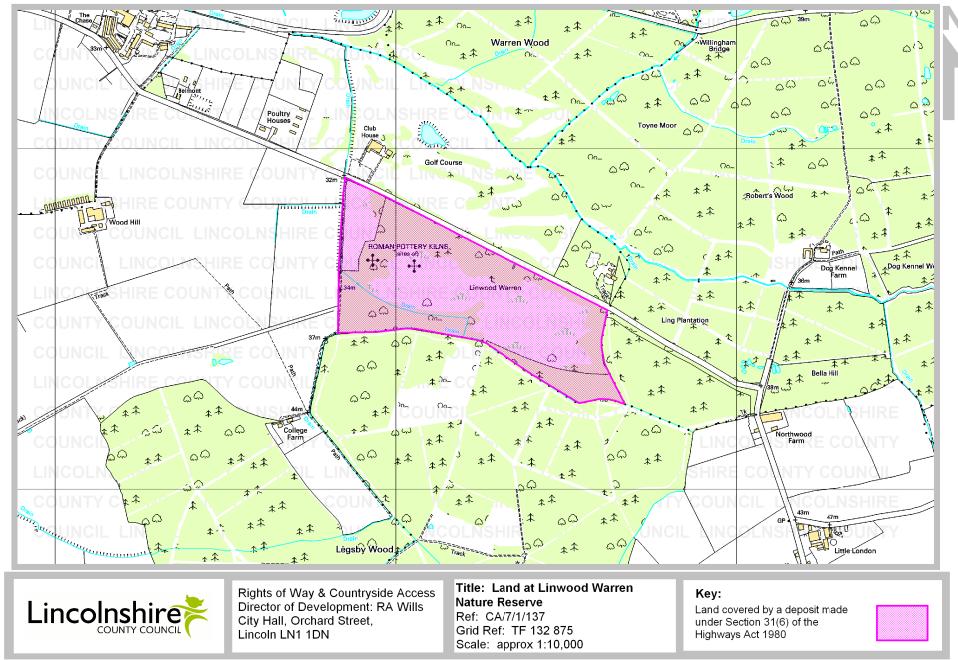

Parish:LinwoodTitle:Land at Linwood Warren Nature ReserveReference number:CA/7/1/137

## **Details about the Deposit**

| Landowner's name:                                             | Lincolnshire Wildlife Trust                                     |
|---------------------------------------------------------------|-----------------------------------------------------------------|
| Landowner's address:                                          | Banovallum House, Manor House Street, Horncastle, Lincs LN9 5HF |
| Date of deposit of the map and statement:                     | 14 December 2001                                                |
| Date on which the map and statement expires:                  | 13 December 2011                                                |
| Geographic Location                                           |                                                                 |
| Grid Reference:                                               | TF 132 875                                                      |
| Address(es) and<br>postcode of any<br>buildings on the land:  |                                                                 |
| Postcodes covering the area land:                             | LN8 3                                                           |
| Principal city or town<br>nearest to land:                    | Market Rasen                                                    |
| Parish:                                                       | Linwood                                                         |
| Electoral Division:                                           | Market Rasen Wolds                                              |
| District:                                                     | West Lindsey                                                    |
| DEPOSIT OF A STATUTORY DECLARATION UNDER SECTION 31(6) OF THE |                                                                 |

This map is for information only and should not be regarded as the Definitive Map of Rights of Way. Reproduced from Ordnance Survey with the permission of the Controller of HMSO © Crown Copyright. Licence number 100025370.