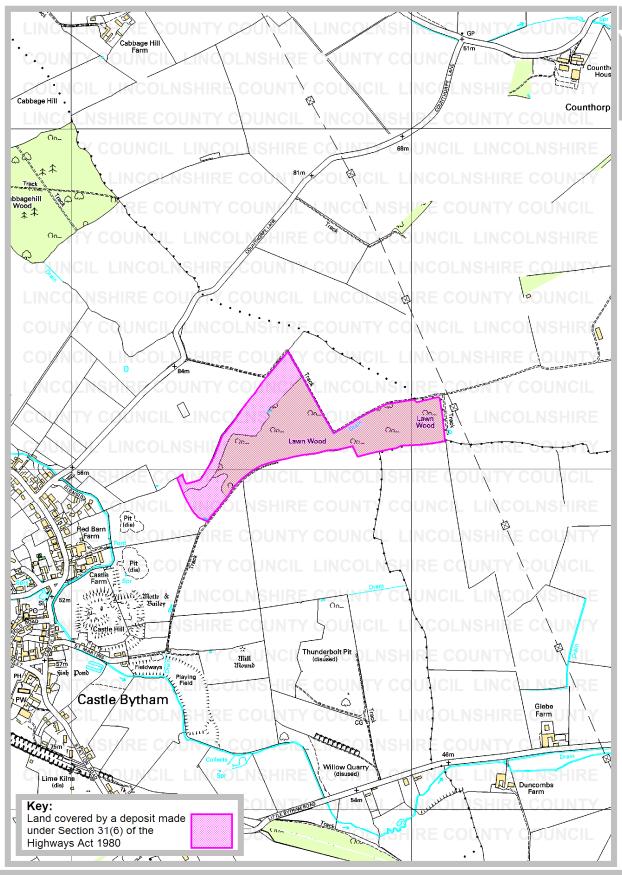

Parish: Castle Bytham

Title: Land at Lawn Wood and Meadows Nature Reserve

Reference number: CA/7/1/186

31 January 2003

Date on which the map and statement expires:

30 January 2013

**Geographic Location** 

**Grid Reference:** SK 996 191

Address(es) and postcode of any buildings on the land:

**Postcodes covering** 

the area land:

NG33 4

Principal city or town

nearest to land:

Bourne

Parish: Castle Bytham

**Electoral Division:** Colsterworth Rural

District: South Kesteven

Rights of Way & Countryside Access Director of Development: RA Wills City Hall, Orchard Street, Lincoln LN1 1DN Title: Land at Lawn Wood and Meadows Nature Reserve

Ref: CA/7/1/186 Grid Ref: SK 996 191 Scale: approx. 1:10000