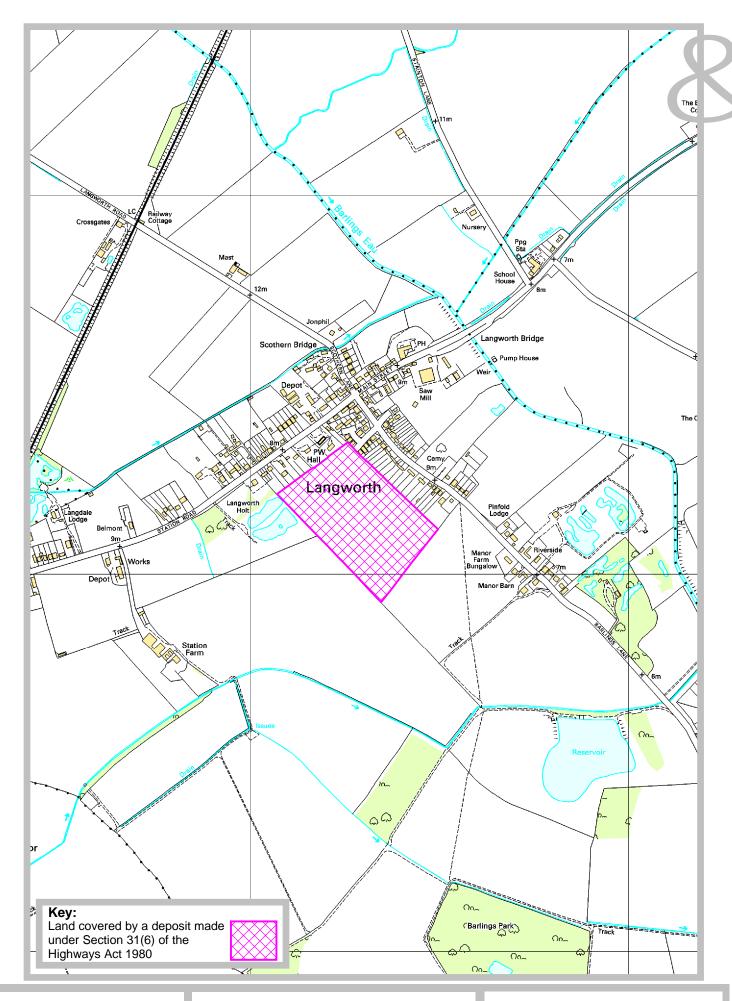

Parish: Barlings

Title: Land at Langworth

Reference number: CA/7/1/355

21 June 2013

**Date of Deposit of** 

**Statutory Declaration:** 

08 August 2013

Date deposit expires: 07 August 2023

**Geographic Location** 

**Grid Reference:** TF 062 761

Address and postcode of buildings on the deposited land

## **Land at Langworth**

Ref: CA/7/1/355 Grid Ref: TF 062 761 Scale: approx 1:10,000