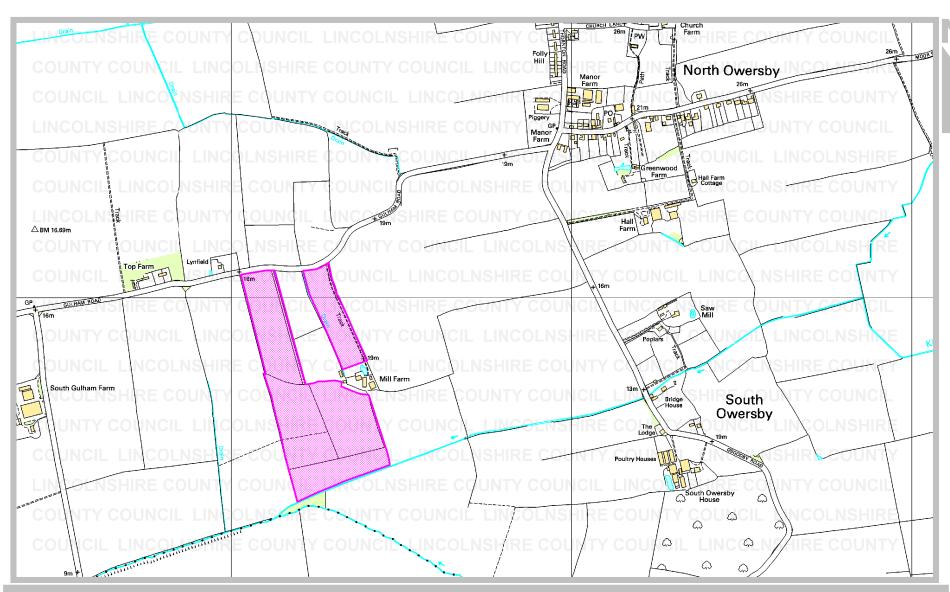

Parish: Owersby

Title: Land at Kingerby Beck Meadows Nature Reserve

Reference number: CA/7/1/134

#### **Geographic Location**

**Grid Reference:** TF 052 936, TF 053 939

Address(es) and postcode of any buildings on the land:

Postcodes covering

the area land:

LN8 3

Principal city or town

nearest to land:

Market Rasen

Parish: Owersby

**Electoral Division:** Ancholme Cliff

District: West Lindsey

Rights of Way & Countryside Access Director of Development: RA Wills City Hall, Orchard Street, Lincoln LN1 1DN Title: Land at Kingerby Beck Meadows
Nature Reserve

Ref: CA/7/1/134

Grid Ref: TF 052 936, TF 053 939

Scale: approx 1:10,000

Key:

Land covered by a deposit made under Section 31(6) of the Highways Act 1980