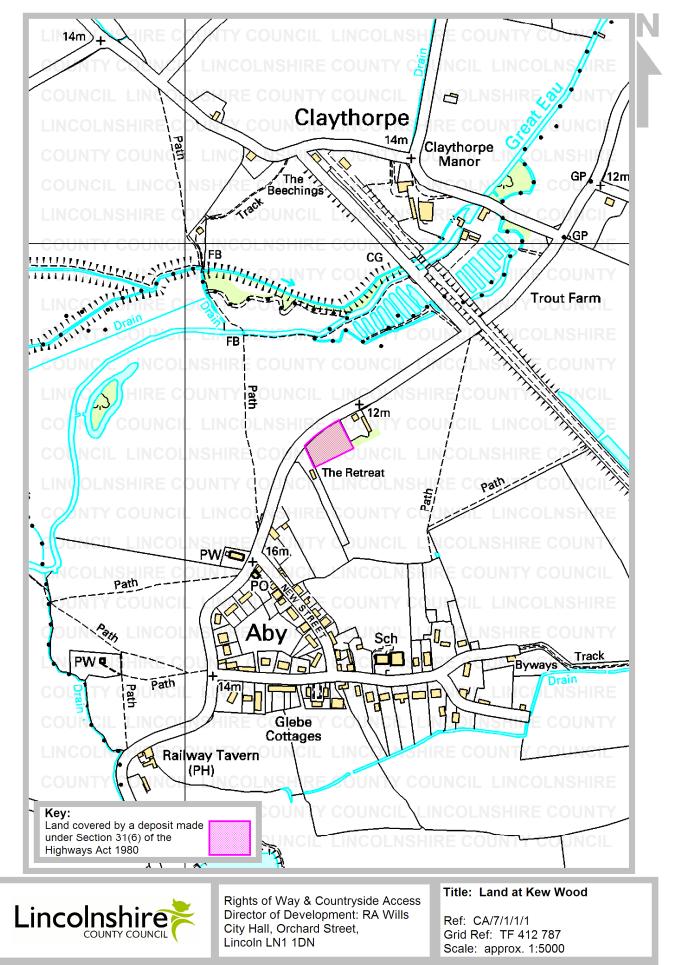

Parish:Aby with GreenfieldTitle:Land at Kew WoodReference number:CA/7/1/1/1

#### **Details about the Deposit**

| Landowner's name:                                            | The Woodland Trust                                 |
|--------------------------------------------------------------|----------------------------------------------------|
| Landowner's address:                                         | Autumn Park, Dysart Road, Grantham, Lincs NG31 6LL |
| Date of deposit of the map and statement:                    | 21 December 2001                                   |
| Date on which the map and statement expires:                 | 20 December 2011                                   |
| Geographic Location                                          |                                                    |
| Grid Reference:                                              | TF 412 787                                         |
| Address(es) and<br>postcode of any<br>buildings on the land: |                                                    |
| Postcodes covering the area land:                            | LN13 0                                             |
| Principal city or town<br>nearest to land:                   | Alford                                             |
| Parish:                                                      | Aby with Greenfield                                |
| Electoral Division:                                          | Louth Wolds                                        |
| District:                                                    | East Lindsey                                       |
| DEPOSIT OF A STATUTORY DECLARATION UNDER SECTION 31(6) OF    |                                                    |

This map is for information only and should not be regarded as the Definitive Map of Rights of Way. Reproduced from Ordnance Survey with the permission of the Controller of HMSO © Crown Copyright. Licence number 100025370.