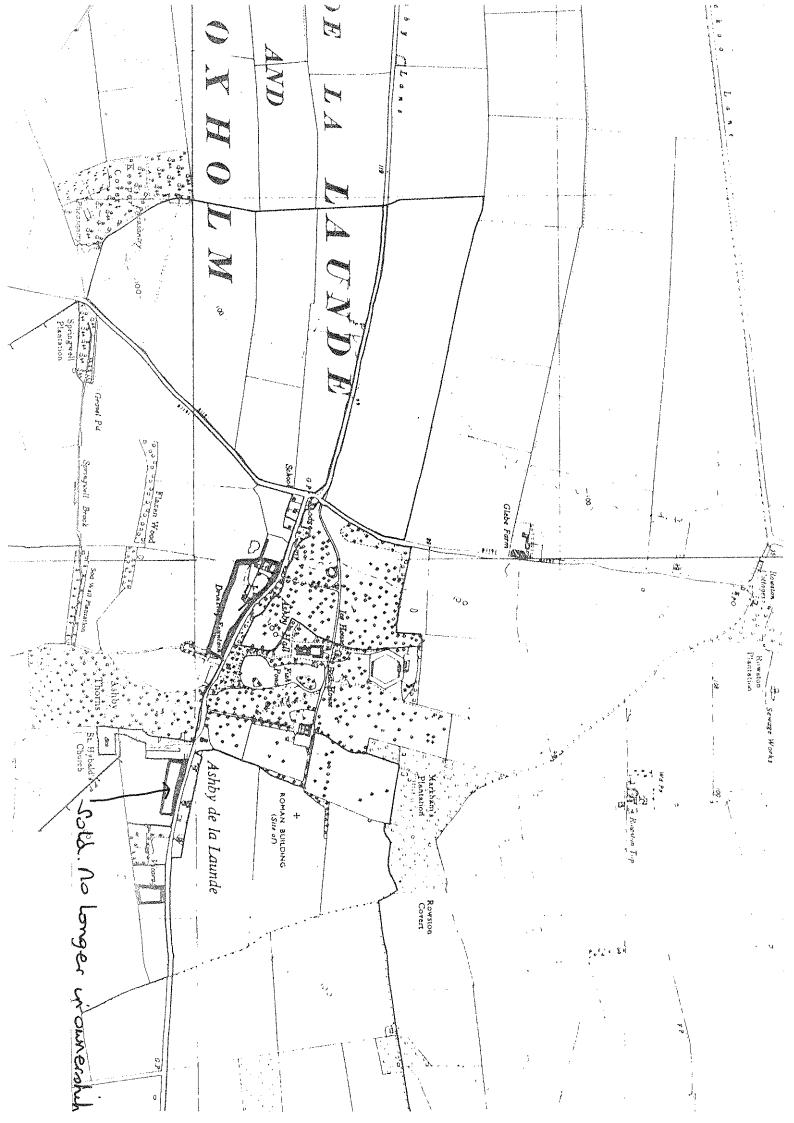

### Land at Home Farm

Ref: CA/7/1/6/2 Grid Ref: TF075577, TF051551, TF059548

Scale: approx. 1:20,000

I refer to the accompanying plans and state that within the area edged red, which is within my ownership, that it identifies all those paths on the holding which are accepted by myself as public highway.