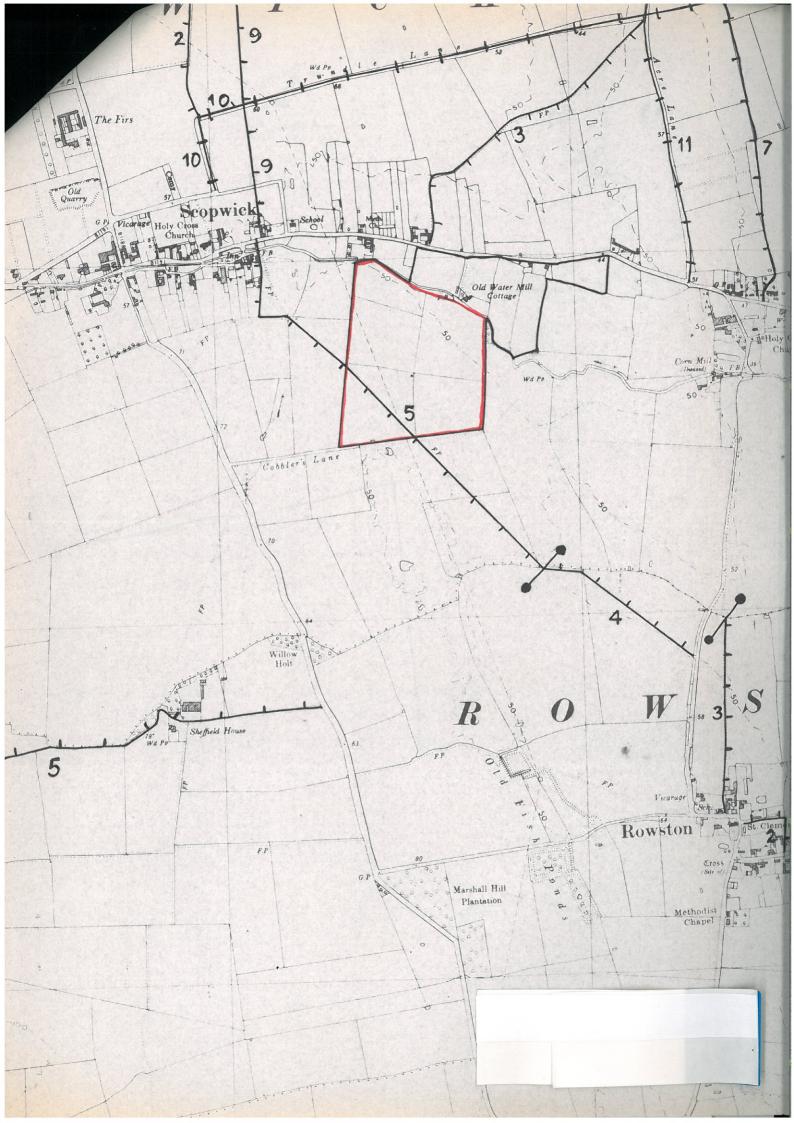

### Land at Home Farm

Ref: CA/7/1/6/2 Grid Ref: TF075577, TF051551, TF059548

Scale: approx. 1:20,000