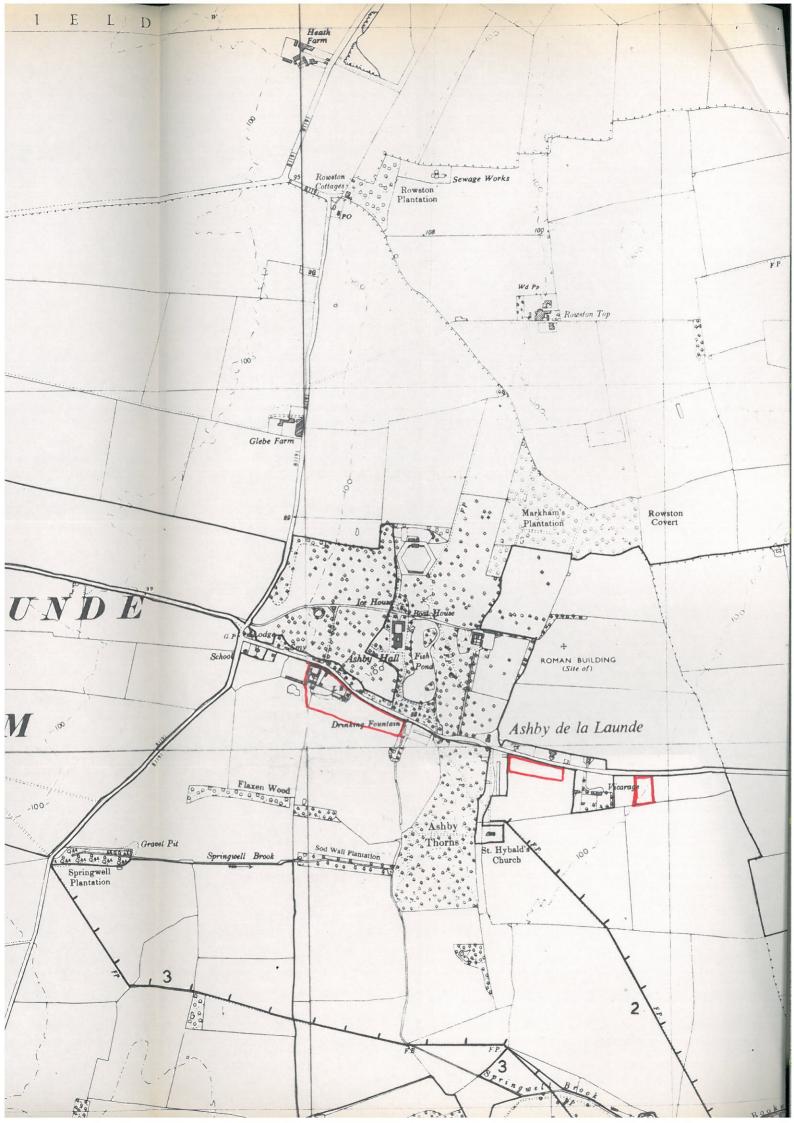

### Land at Home Farm

Ref: CA/7/1/6/2 Grid Ref: TF075577, TF051551, TF059548

Scale: approx. 1:20,000