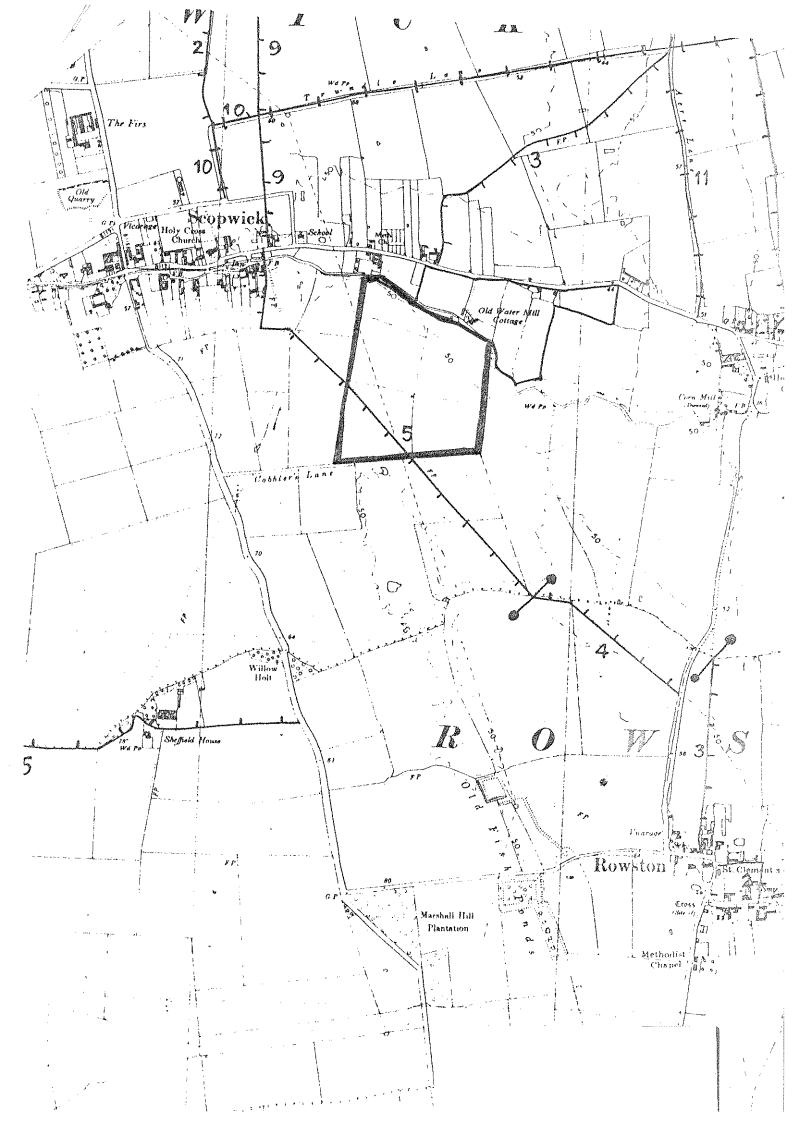

### Land at Home Farm

Ref: CA/7/1/6/2 Grid Ref: TF075577, TF051551, TF059548

Scale: approx. 1:20,000

I refer to the accompanying plans and state that within the area edged red, which is within my ownership, that it identifies all those paths on the holding which are accepted by myself as public highway.