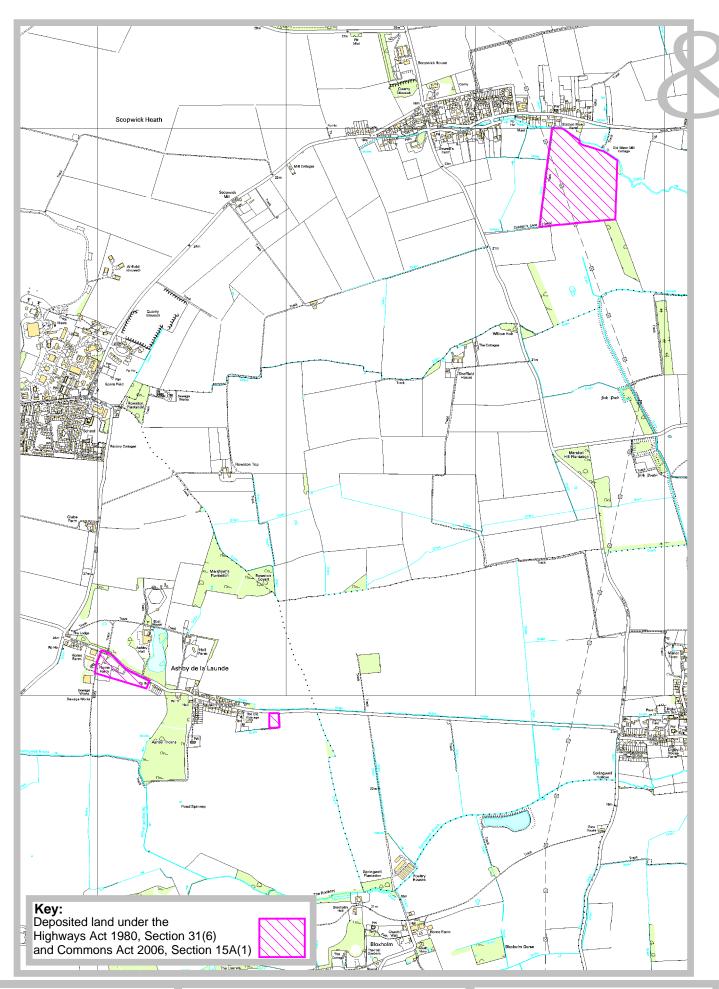

### Land at Home Farm

Ref: CA/7/1/6/2 Grid Ref: TF075577, TF051551, TF059548

Scale: approx. 1:20,000