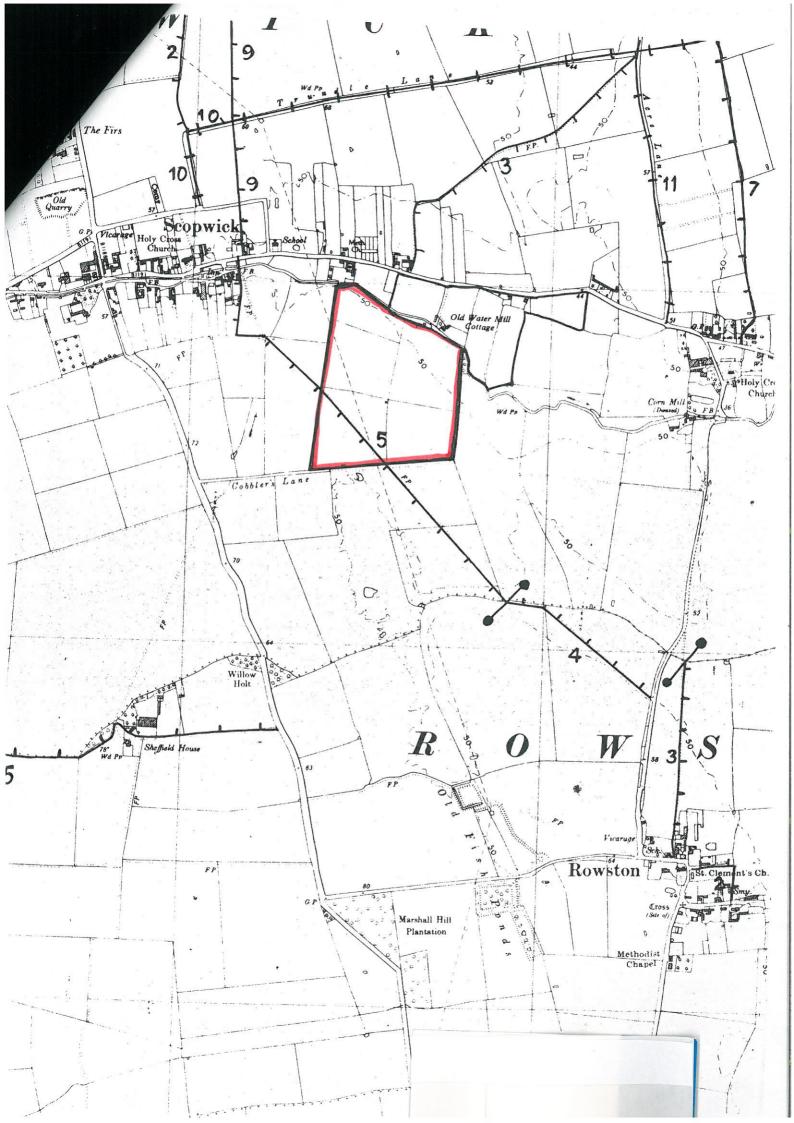

### Land at Home Farm

Ref: CA/7/1/6/2 Grid Ref: TF075577, TF051551, TF059548

Scale: approx. 1:20,000