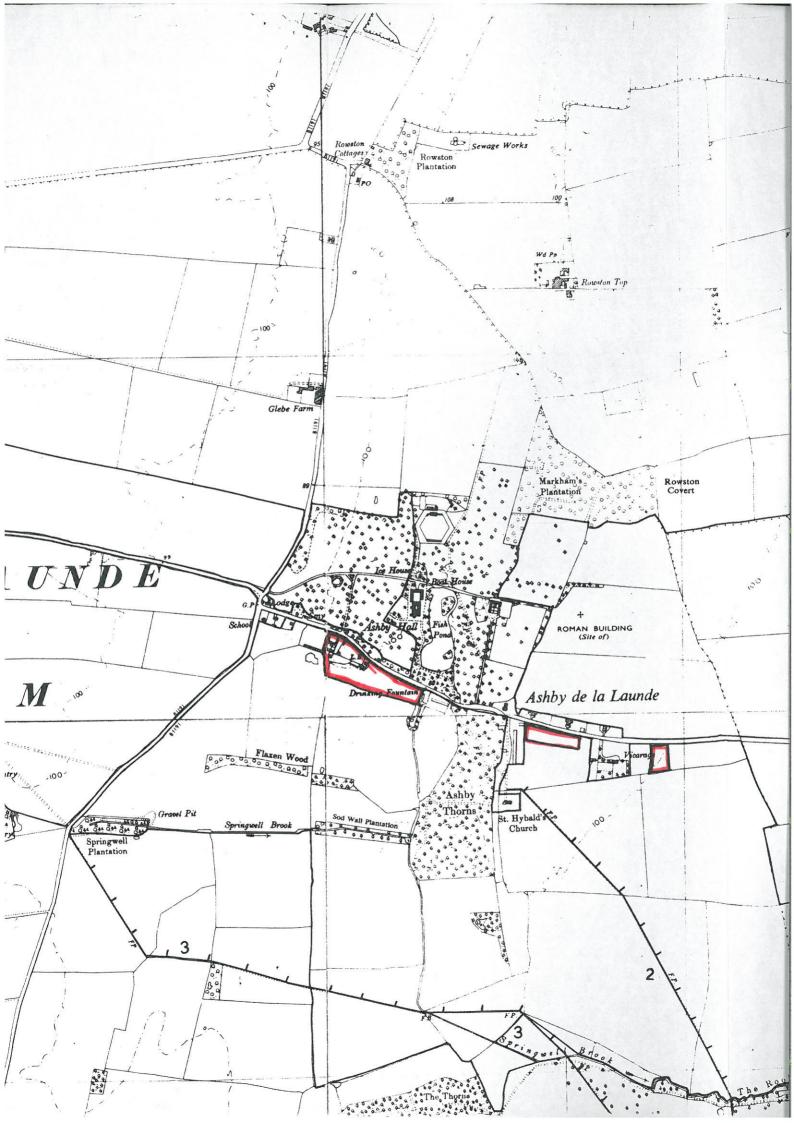

### Land at Home Farm

Ref: CA/7/1/6/2 Grid Ref: TF075577, TF051551, TF059548

Scale: approx. 1:20,000

I refer to the accompanying plans and state that within the area edged red, which is within my ownership, that it identifies all those paths on the holding which are accepted by myself as public highway.