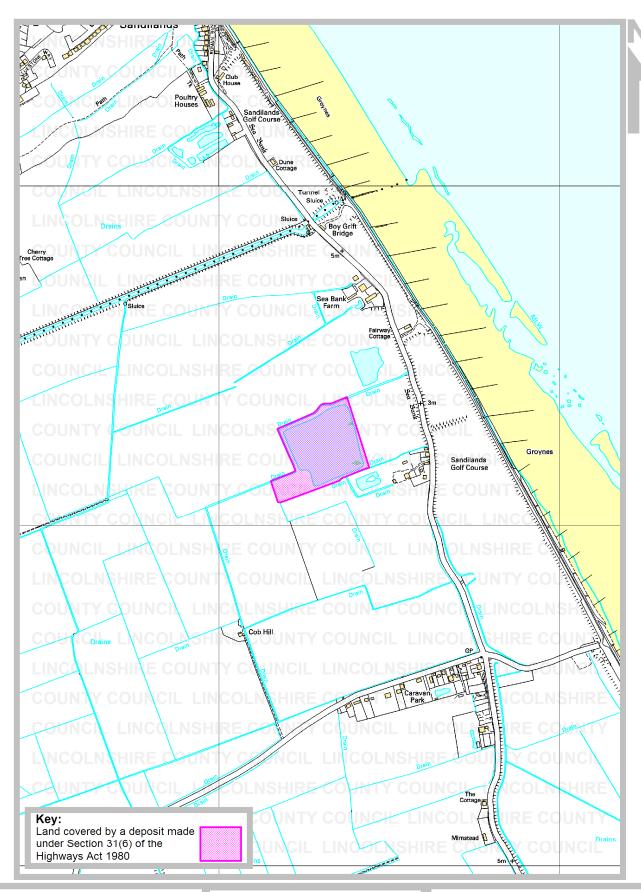

Parish: Huttoft

Title: Land at Huttoft Bank Pit

Reference number: CA/7/1/197

#### **Details about the Deposit**

Landowner's name: Lincolnshire Wildlife Trust

Landowner's address: Banovallum House, Manor House Street, Horncastle, Lincs LN9 5HF

Date of deposit of the map and statement:

31 January 2003

Date on which the map and statement expires:

30 January 2013

**Geographic Location** 

**Grid Reference:** TF 533 792

Address(es) and postcode of any buildings on the land:

**Postcodes covering** the area land:

LN139

Principal city or town

nearest to land:

Alford

Parish: Huttoft

**Electoral Division:** Alford and Sutton

District: East Lindsey