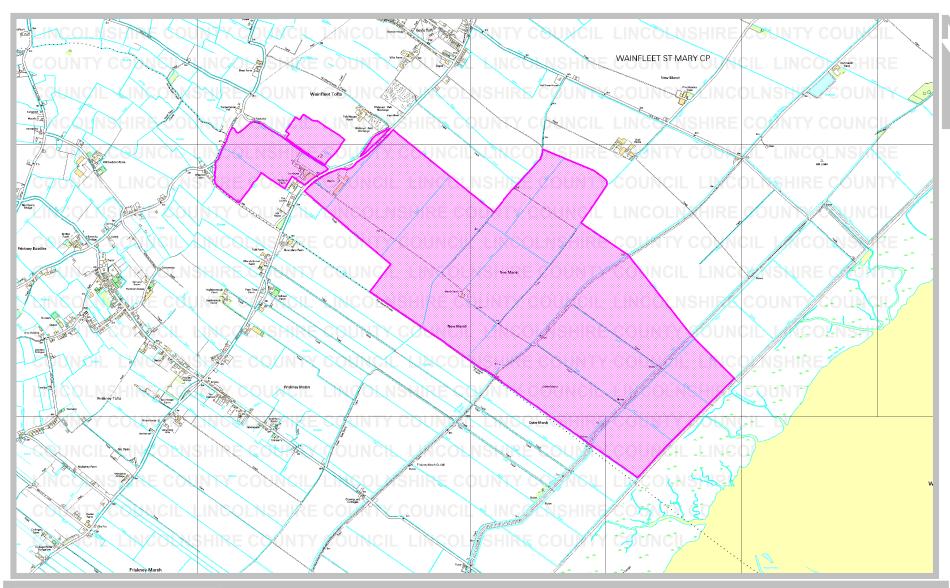

Parish: Wainfleet St Mary
Title: Land at Ivy House Farm

Reference number: CA/7/1/221/1

Date on which the map and statement expires:

11 September 2015

**Geographic Location** 

**Grid Reference:** TF 484 568, TF 488 570, TF 493 570, TF 504 559

Address(es) and postcode of any buildings on the land:

Rights of Way & Countryside Access Director of Development: RA Wills City Hall, Orchard Street, Lincoln LN1 1DN Title: Land at Ivy House Farm

Ref: CA/7/1/221/1 Grid Ref: TF 493 570 Scale: approx. 1:25000 Key:

Land covered by a deposit made under Section 31(6) of the Highways Act 1980