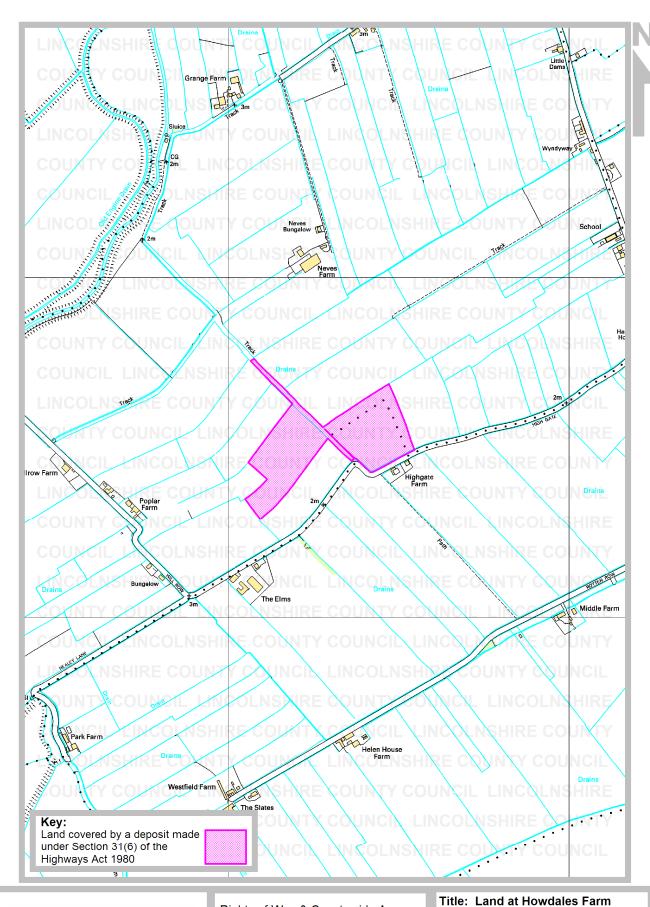

Parish: Theddlethorpe All Saints, Theddlethorpe St Helens

Title: Land at Howdales Farm

Reference number: CA/7/1/105

### **Details about the Deposit**

**Landowner's name:** Mr A Tuxworth

Landowner's address: Howdales Farm, South Cockeringham, Louth Lincs LN11 7DJ

Date of deposit of the map and statement:

14 May 1996

Date on which the map and statement expires:

13 May 2002

**Geographic Location** 

Grid Reference: TF 462 865

Address(es) and postcode of any buildings on the land:

**Postcodes covering** 

the area land:

LN12 1

Principal city or town

nearest to land:

Louth

Parish: Theddlethorpe All Saints, Theddlethorpe St Helens

**Electoral Division:** Louth Marsh

**District:** East Lindsey

Rights of Way & Countryside Access Director of Development: RA Wills City Hall, Orchard Street, Lincoln LN1 1DN

Ref: CA/7/1/105 Grid Ref: TF 462 865 Scale: approx. 1:10000