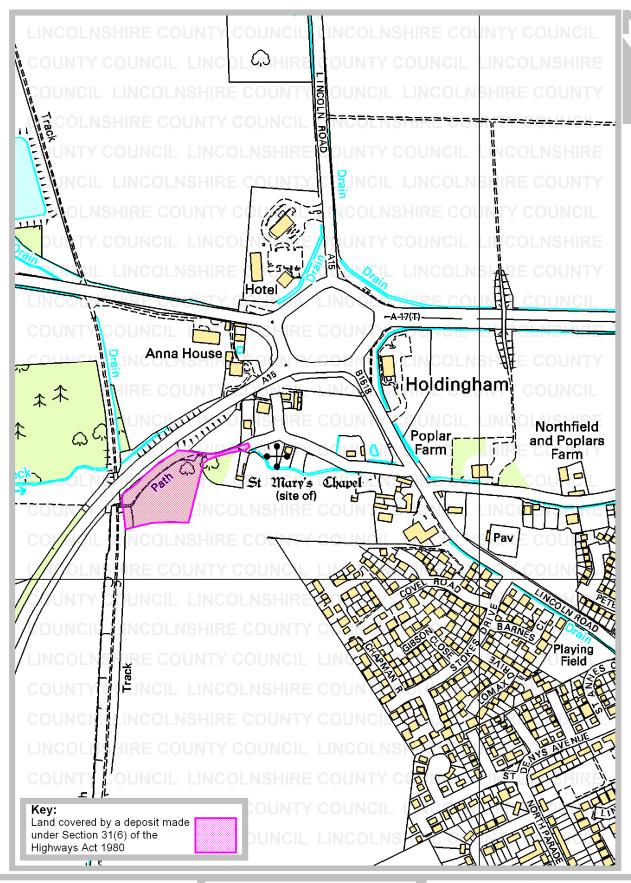

Parish: Sleaford

Title: Land at Holdingham

Reference number: CA/7/1/323

#### **Details about the Deposit**

Landowner's name: Mr A G Dyer

Landowner's address: 16 Pinfold Lane, South Rauceby, Sleaford, Lincs NG34 8QE

Date of deposit of the map and statement:

10 June 2011

Date on which the map and statement expires:

9 June 2021

**Geographic Location** 

TF 055 471 **Grid Reference:** 

Address(es) and postcode of any

buildings on the land:

Postcodes covering

the area land:

NG34 8