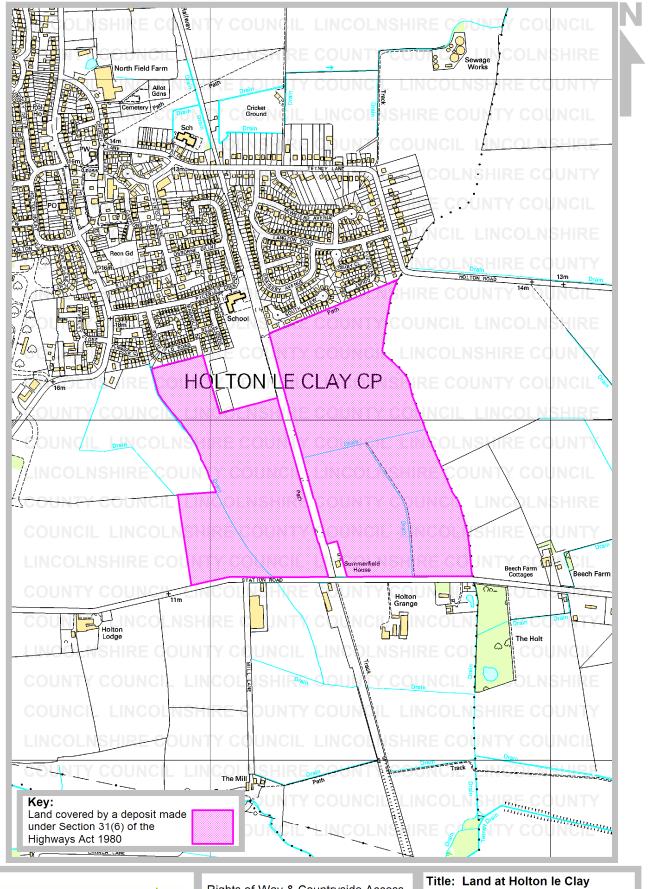

## **Details about the Deposit**

| Landowner's name:                                            | P D F Strawson                                                           |
|--------------------------------------------------------------|--------------------------------------------------------------------------|
| Landowner's address:                                         | Pyewipe Farm, Aylesby Road, Great Coates, Grimsby , NE Lincs<br>DN37 9NW |
| Date of deposit of the map and statement:                    | 31 December 1996                                                         |
| Date on which the map and statement expires:                 | 30 December 2002                                                         |
| Geographic Location                                          |                                                                          |
| Grid Reference:                                              | TA 292 018                                                               |
| Address(es) and<br>postcode of any<br>buildings on the land: |                                                                          |
| Postcodes covering the area land:                            | DN36 5                                                                   |
| Principal city or town<br>nearest to land:                   | Louth                                                                    |
| Parish:                                                      | Holton le Clay                                                           |
| Electoral Division:                                          | Louth Rural North                                                        |
| District:                                                    | East Lindsey                                                             |

Lincolnsh COUNTY COUNCIL Rights of Way & Countryside Access Director of Development: RA Wills City Hall, Orchard Street, Lincoln LN1 1DN

Ref: CA/7/1/57 Grid Ref: TA 292 018 Scale: approx. 1:10000

This map is for information only and should not be regarded as the Definitive Map of Rights of Way. Reproduced from Ordnance Survey with the permission of the Controller of HMSO © Crown Copyright. Licence number 100025370.