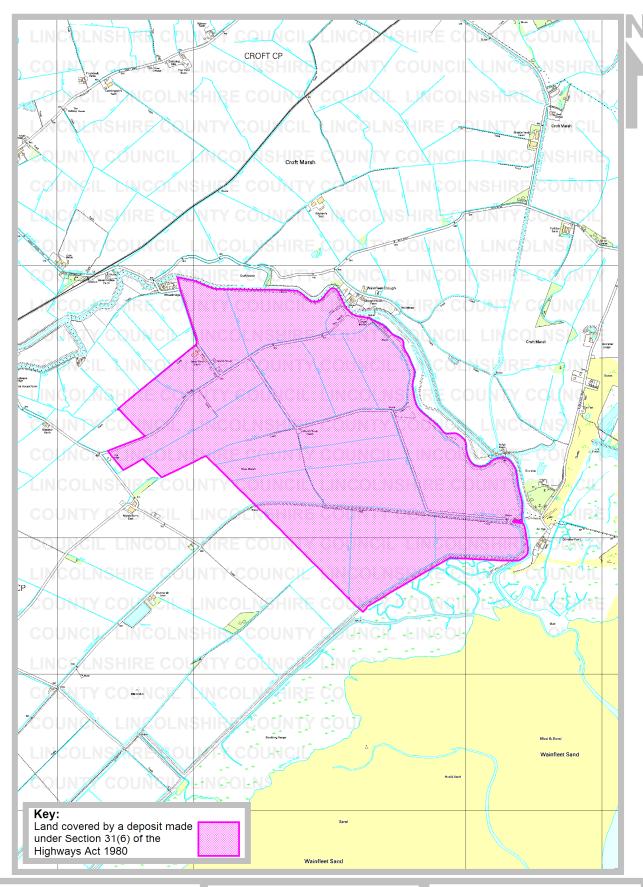

Parish: Croft, Wainfleet St Mary Title: Land at Haven House Farm

Reference number: CA/7/1/221/3

Date on which the map

and statement expires:

11 September 2015

**Geographic Location** 

Grid Reference: TF 539 586

Address(es) and postcode of any

New Yard Farm Sea Bank Wainfleet All Saints PE24 4AU, Marsh House Sea Bank Wainfleet All Saints PE24 4AU, Marsh Yard Farm

buildings on the land: Sea Bank Wainfleet All Saints PE24 4AU

Postcodes covering

the area land:

PE24 4

Principal city or town

nearest to land:

Skegness

Parish: Croft, Wainfleet St Mary