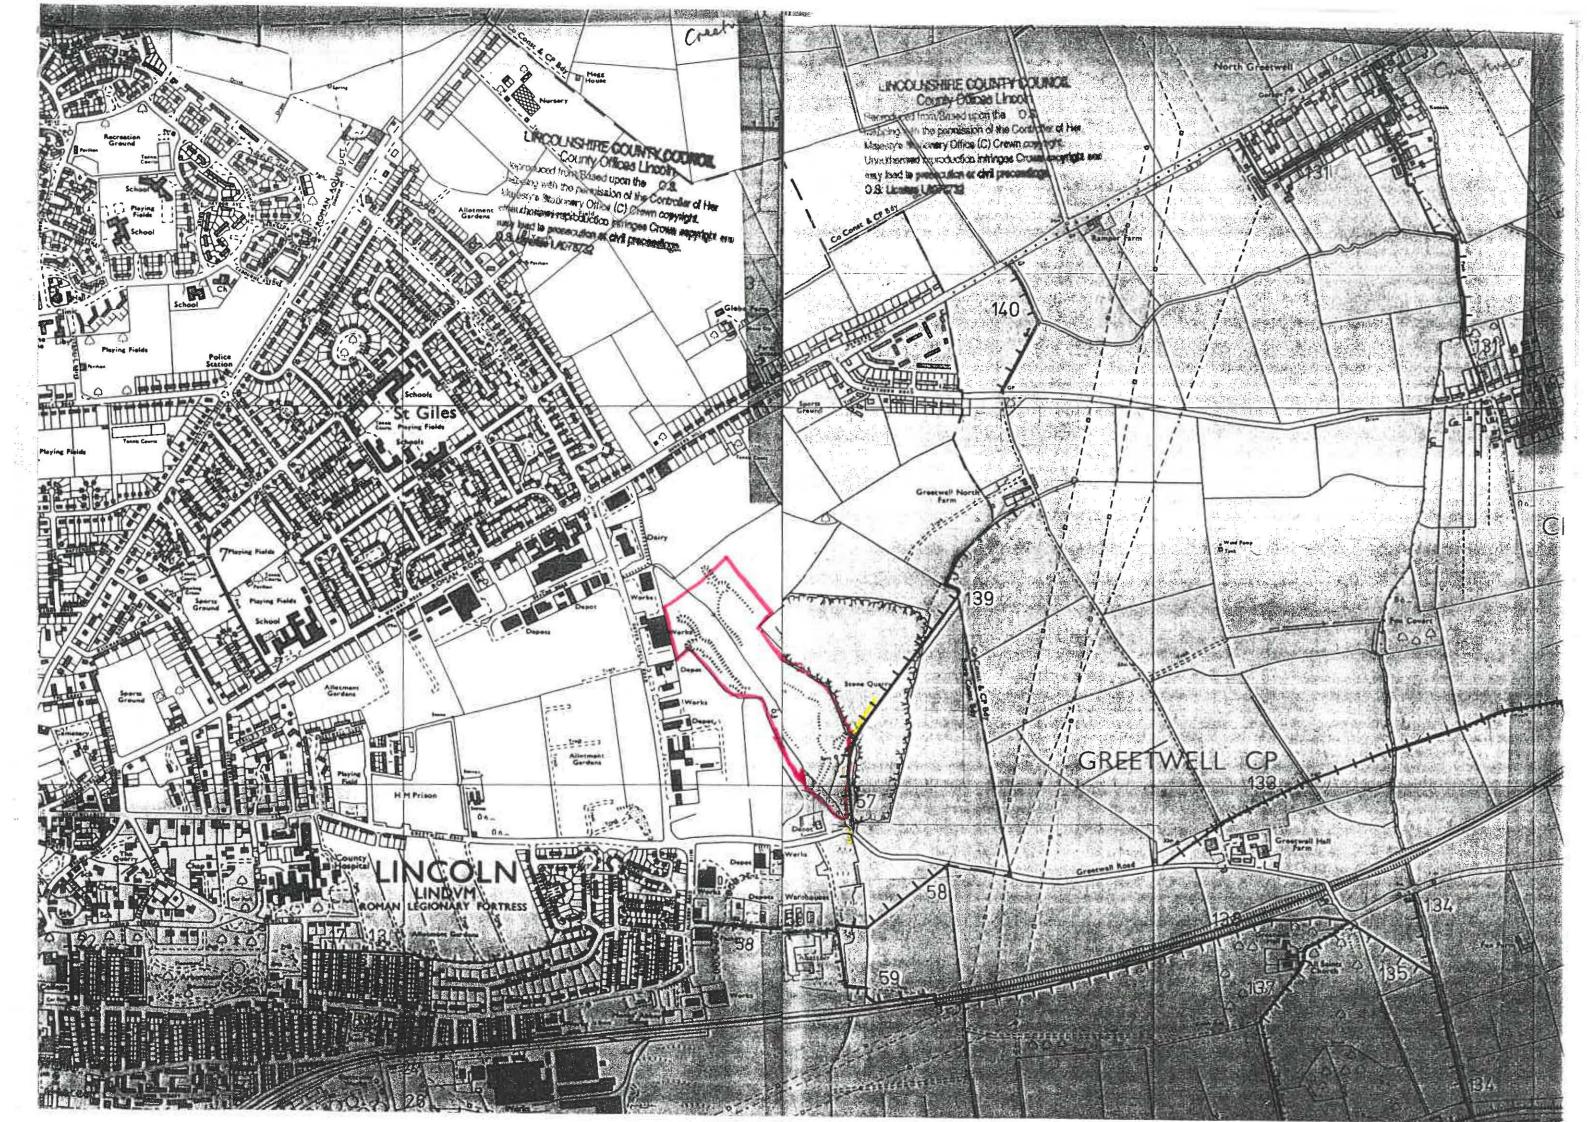

## Statement Under Section 31 (6) Highways Act 1980 Land at Greetwell Hollow

- 1. The Church Commissioners for England are the owners of Greetwell Hollow and I am duly authorised to make this statement on their behalf.
- 2. The Lincolnshire Wildlife Trust is and has since 2001 been the lessee of the land known as Greetwell Hollow nature reserve more particularly delineated on the plan (the Deposit Map) accompanying this statement and thereon edged red.
- 3. The ways coloured yellow on the said plan have been dedicated as footpaths.

| Dated: | 19" May 2003                                                                                                                       |            |                                                                                              |                   |
|--------|------------------------------------------------------------------------------------------------------------------------------------|------------|----------------------------------------------------------------------------------------------|-------------------|
| Signed | TIMOTHY ROBERT BENNETT<br>Property Manager for the Church Commissioners for<br>Smiths Gore<br>1 Beaumont Fee<br>Lincoln<br>LN1 1UH | or England | LINCOLNSHIRE<br>COUNTY COUNCIL<br>2 0 MAY 2003<br>HIGHWAYS AND<br>DIRECTORATE<br>DIRECTORATE | 18 19 20 21 22 CJ |
|        |                                                                                                                                    |            |                                                                                              |                   |