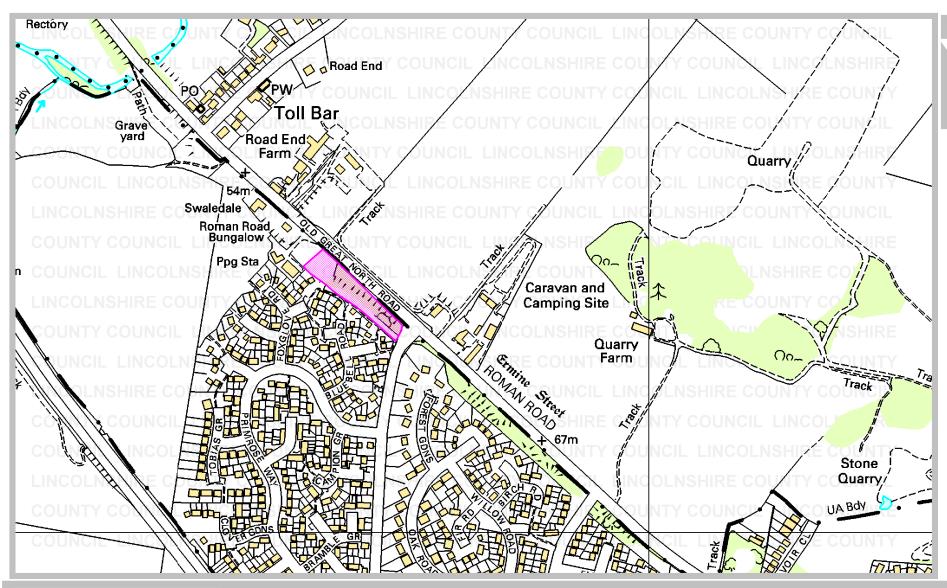

Parish: Stamford

Title: Land at Great Casterton Road Banks Nature Reserve

Reference number: CA/7/1/129

Rights of Way & Countryside Access Director of Development: RA Wills City Hall, Orchard Street, Lincoln LN1 1DN Title: Land at Great Casterton Road banks Nature Reserve

Ref: CA/7/1/129 Grid Ref: TF 005 083 Scale: approx 1:5000

#### Key:

Land covered by a deposit made under Section 31(6) of the Highways Act 1980