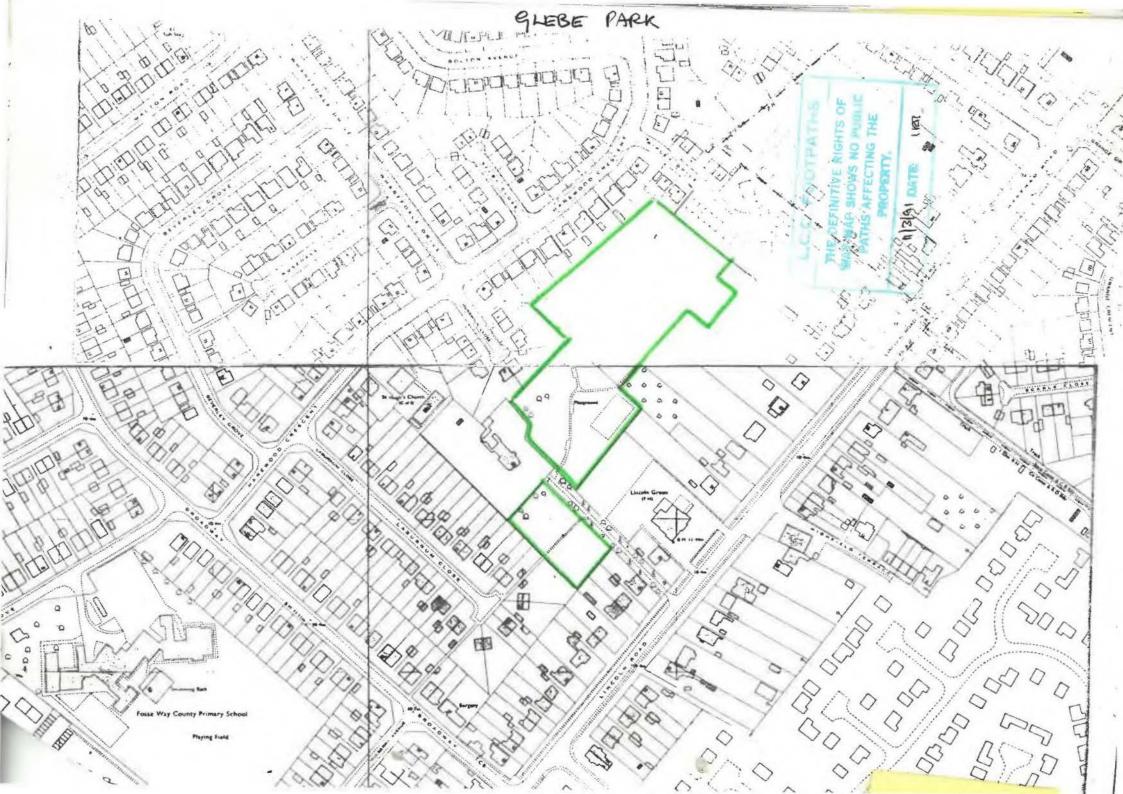

To: Lincolnshire County Council

1. I MAUREEN ANN NAILER Clerk to the North Hykeham Town Council of Memorial Hall Newark Road North Hykeham Lincoln LN6 9RY ("the Council") hereby deny that there are any public rights of way over the park shown edged in green on the accompanying plan deposited by me with the Lincolnshire County Council on the 26 day of February 1991 which have been dedicated as