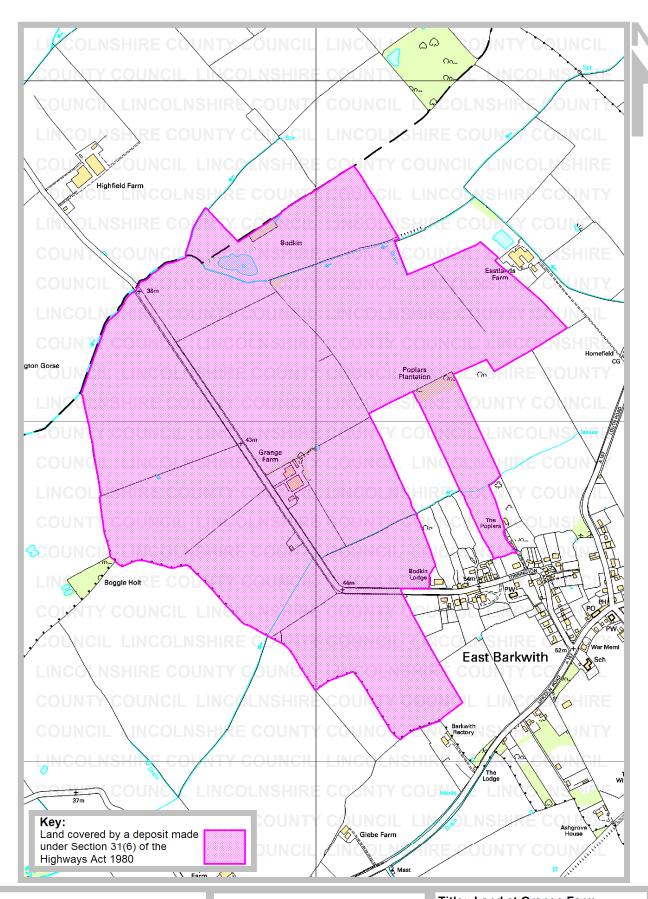

Parish: East Barkwith, Legsby Title: Land at Grange Farm

Reference number: CA/7/1/39

#### **Details about the Deposit**

Landowner's name: Mr R Stamp

Landowner's address: Grange Farm, Torrington Lane, East Barkwith, Market Rasen LN8

Date of deposit of the

map and statement:

01 February 1993

Date on which the map

and statement expires:

31 January 1999

**Geographic Location** 

Grid Reference: TF 159 818

Address(es) and postcode of any

buildings on the land:

Grange Farm Torrington Lane East Barkwith LN8 5RY