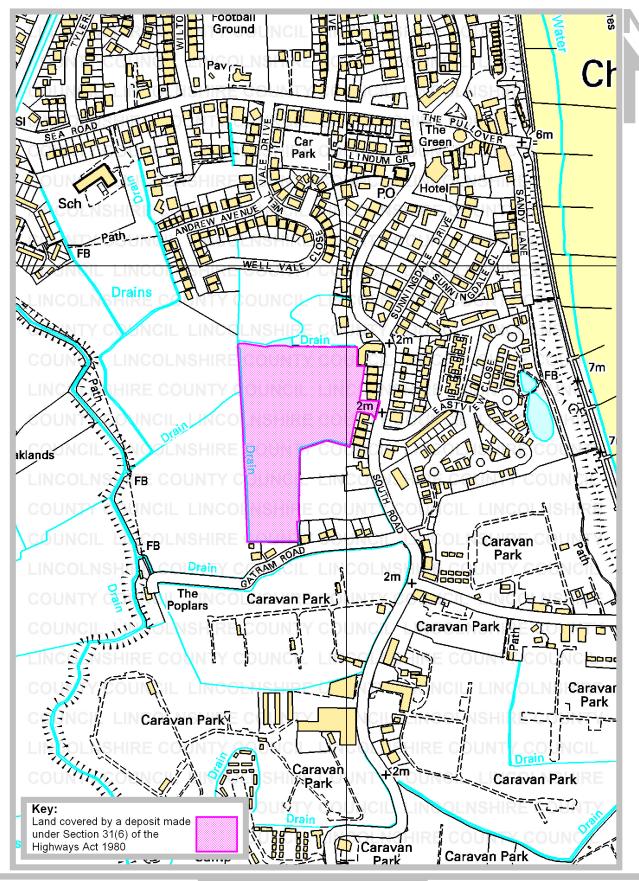

Parish: Chapel St Leonards

Title: Land adjacent to 52 South Road, Chapel St Leonards

Reference number: CA/7/1/274

#### **Geographic Location**

**Grid Reference:** TF 560 717

Address(es) and postcode of any buildings on the land:

**Postcodes covering** 

the area land:

PE24 5TL, PE24 5TN, PE24 5YL, PE24 5SE

Principal city or town

nearest to land:

Skegness

Parish: Chapel St Leonards

**Electoral Division:** Ingoldmells Rural

District: East Lindsey

Rights of Way & Countryside Access Director of Development: RA Wills City Hall, Orchard Street, Lincoln LN1 1DN Title: Land adjacent to 52 South Road Chapel St Leonards

Ref: CA/7/1/274 Grid Ref: TF 560 717

Scale: 1:5000