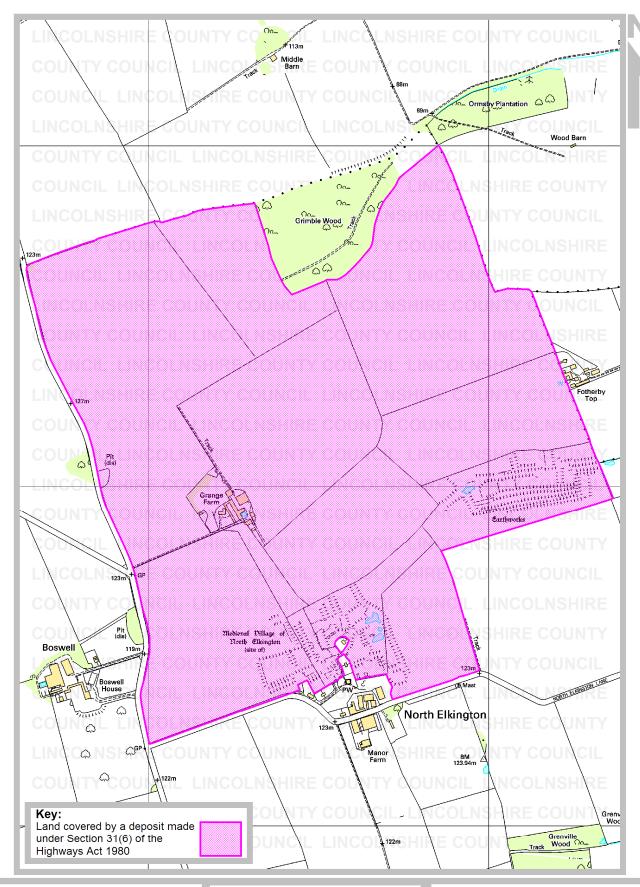

Parish: Elkington

Title: Land at Grange Farm

Reference number: CA/7/1/236

08 March 2006

Date on which the map and statement expires:

07 March 2016

**Geographic Location** 

Grid Reference: TF 285 910

Address(es) and postcode of any

Grange Farm North Elkington LN11 0SH, Grange Farm Cottage North Elkington LN11 0SH, White Bungalow North Elkington LN11

buildings on the land: 03

0SH

**Postcodes covering** 

the area land:

LN11 0

Principal city or town

nearest to land:

Louth

Parish: Elkington

**Electoral Division:** Louth Wolds

**District:** East Lindsey