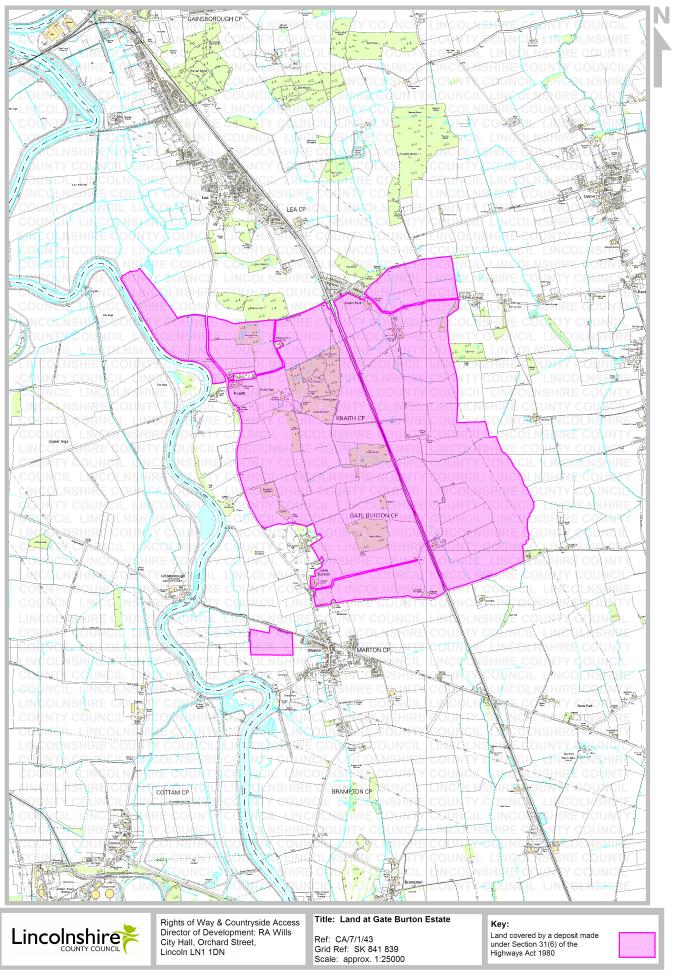

Parish: Title: Reference number:

Gate Burton, Knaith, Marton Land at Gate Burton Estate CA/7/1/43

## **Details about the Deposit**

| Landowner's name:                                            | Lloyds Bank S F Nominees Ltd                                                                                                                                                                                                                                                                                                                                                                                                                                                      |
|--------------------------------------------------------------|-----------------------------------------------------------------------------------------------------------------------------------------------------------------------------------------------------------------------------------------------------------------------------------------------------------------------------------------------------------------------------------------------------------------------------------------------------------------------------------|
| Landowner's address:                                         | Messrs Merryweather Corbett & Dawson, 30 Scot Lane, Doncaster, South Yorkshire DN1 1ES                                                                                                                                                                                                                                                                                                                                                                                            |
| Date of deposit of the map and statement:                    | 03 March 1993                                                                                                                                                                                                                                                                                                                                                                                                                                                                     |
| Date on which the map and statement expires:                 | 02 March 1999                                                                                                                                                                                                                                                                                                                                                                                                                                                                     |
| Geographic Location                                          |                                                                                                                                                                                                                                                                                                                                                                                                                                                                                   |
| Grid Reference:                                              | SK 823 853, SK 831 851, SK 834 820, SK 841 839, SK 848 857, SK<br>849 841                                                                                                                                                                                                                                                                                                                                                                                                         |
| Address(es) and<br>postcode of any<br>buildings on the land: | Clay Farm Clay Lane Gate Burton DN21 5BE, Siding Farm Knaith<br>DN21 5BE, Park Farm South Kexby Lane Knaith DN21 5EU, Park<br>Farm North Kexby Lane Knaith DN21 5EU, Silkstone Knaith Hill<br>Knaith DN21 5PF, Kirkward Knaith Hill Knaith DN21 5PF, Corner<br>House Knaith Hill Knaith DN21 5PE, The Barns Knaith Hill Knaith<br>DN21 5PF, Terrace House Farm Knaith Hill Knaith DN21 5PE,<br>Prospect Farm Clay Lane Gate Burton DN21 5BD, Central Park<br>Farm Knaith DN21 5HD |
| Postcodes covering the area land:                            | DN21 5                                                                                                                                                                                                                                                                                                                                                                                                                                                                            |
| Principal city or town<br>nearest to land:                   | Gainsborough                                                                                                                                                                                                                                                                                                                                                                                                                                                                      |
| Parish:                                                      | Gate Burton, Knaith, Marton                                                                                                                                                                                                                                                                                                                                                                                                                                                       |
| Electoral Division:                                          | Gainsborough Rural South                                                                                                                                                                                                                                                                                                                                                                                                                                                          |
| District:                                                    | West Lindsey                                                                                                                                                                                                                                                                                                                                                                                                                                                                      |