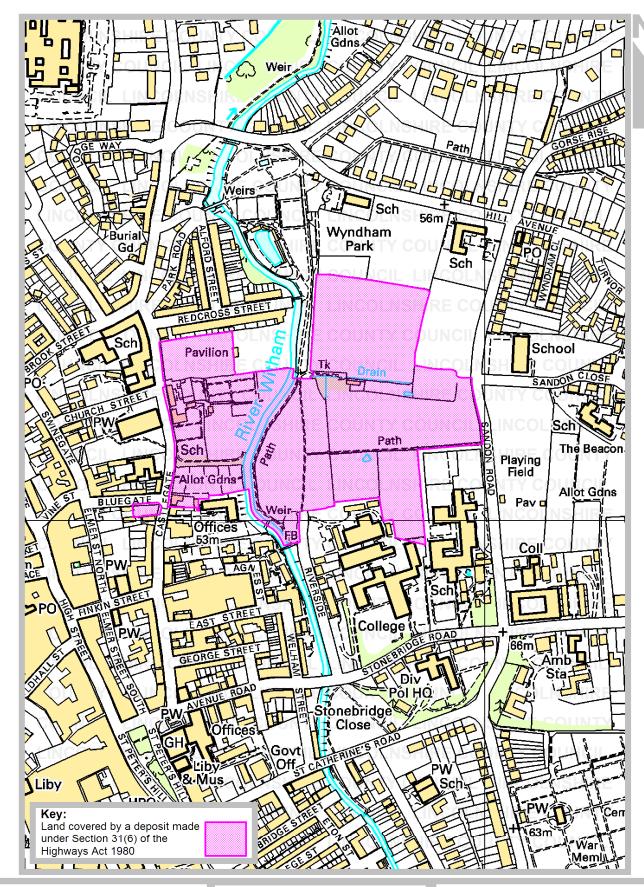

Parish: Grantham

Title: Land at Grantham House

Reference number: CA/7/1/45/1

Date on which the map and statement expires:

10 January 1997

**Geographic Location** 

**Grid Reference:** SK 917 361

Address(es) and postcode of any buildings on the land: Grantham House Castlegate Grantham NG31 6SS, 43 Castlegate