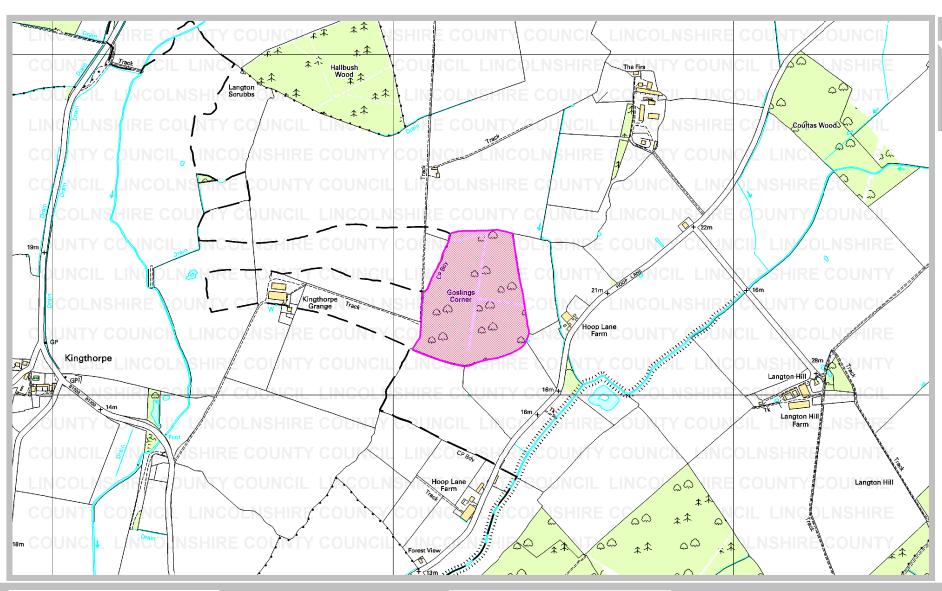

Parish: Langton by Wragby

Title: Land at Goslings Corner Wood Nature Reserve

Reference number: CA/7/1/128

Rights of Way & Countryside Access Director of Development: RA Wills City Hall, Orchard Street, Lincoln LN1 1DN Title: Land at Goslings Corner Wood Nature Reserve

Ref: CA/7/1/128 Grid Ref: TF 142 752 Scale: approx 1:10,000 Key:

Land covered by a deposit made under Section 31(6) of the Highways Act 1980