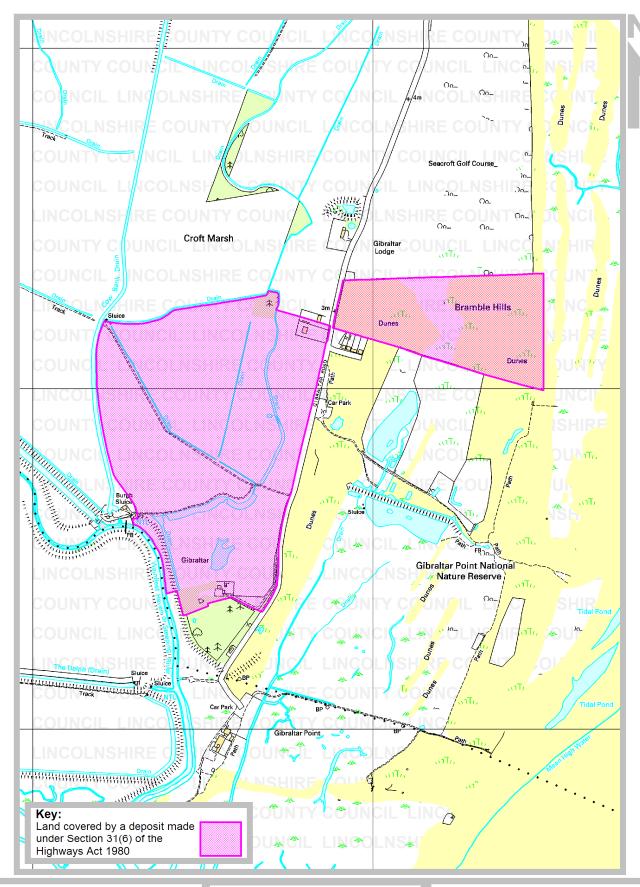

Parish: Croft

Title: Land at Gibraltar Point Extensions

Reference number: CA/7/1/216

Date of deposit of the map and statement:

08 July 2005

Date on which the map and statement expires:

07 July 2015

**Geographic Location** 

**Grid Reference:** TF 555 588, TF 562 591

Address(es) and postcode of any buildings on the land:

Rights of Way & Countryside Access Director of Development: RA Wills City Hall, Orchard Street.

Lincoln LN1 1DN

Title: Land at Gibraltar Point **Extensions** 

Ref: CA/7/1/216

Grid Ref: TF 555 588, TF 562 591

Scale: approx. 1:10000