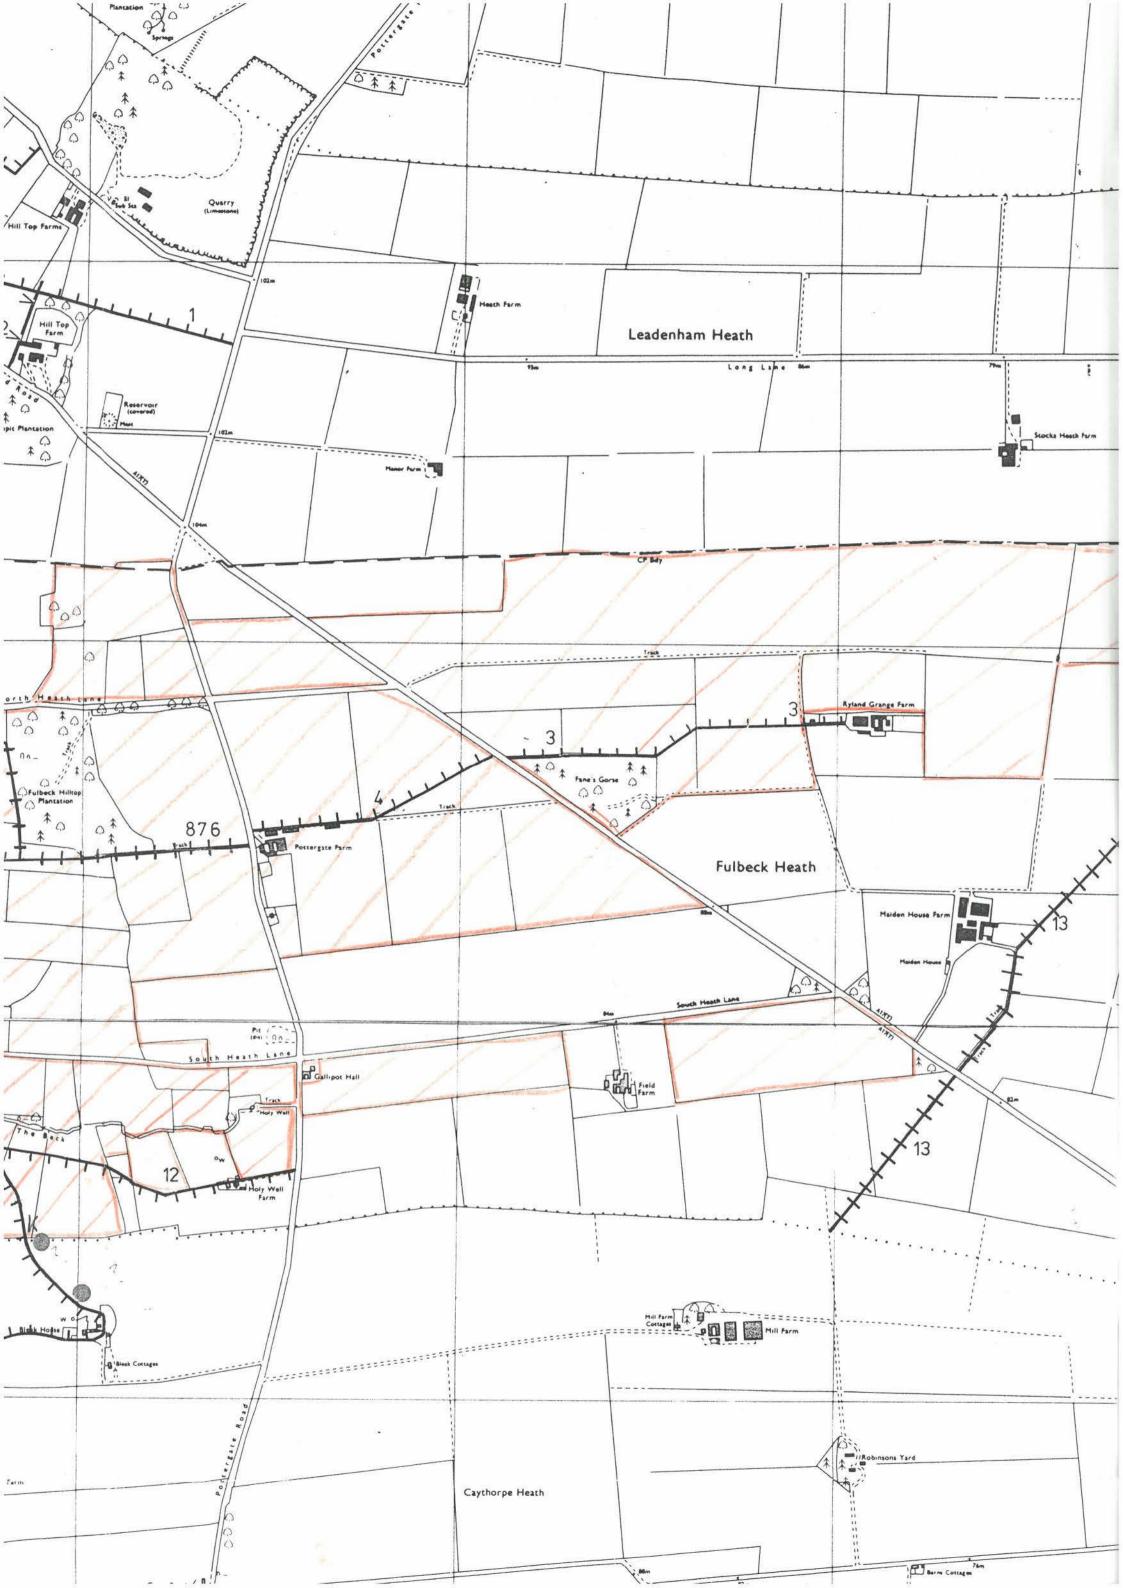

- I admit that the undermentioned ways, also shown on the accompanying Map deposited by me with the Lincolnshire County Council on the 30 day of MAY 2003 and coloured  $\rho$  , have been dedicated as highways.
- There are no ways which have been dedicated as highways crossing the land shown on the accompanying map deposited by me with the Lincolnshire County Council.

|                  |                |            |          | *Delete     | as appropriate                           |          |
|------------------|----------------|------------|----------|-------------|------------------------------------------|----------|
| Description of H | ighways (with  | termini)   |          |             |                                          |          |
| This Ball of     | Wet feat pents | 4 and 3.   | also 871 | 1-5-2-6-801 | 10 19 Lon                                | wint     |
| A-B-C.           | Part Re        | neints E-1 | E. Par 1 | 1-5-2-6-8al | ran 885+ 16                              | nein     |
| H- J. Lholi      | of par 15      | au 14.     | Pat 10+  | 12 and part | 11 points Jr                             | 6 K.     |
|                  |                | ••••••     | ••••••   |             |                                          |          |
|                  |                |            |          |             |                                          |          |
|                  |                |            |          |             | 12 13 14 15/16                           | `        |
| Signature of La  | ndowner        |            |          | <i>§</i>    | Linn                                     | 101      |
| Detect the       |                |            |          | (9)         | COUNTY COUNCEL<br>2 JUN 2003<br>HIGHWAYO | (३०२) बा |
| Dated the        | 30             | day of     | man)     | 2003        | HIGHWAYS AND                             | EX       |