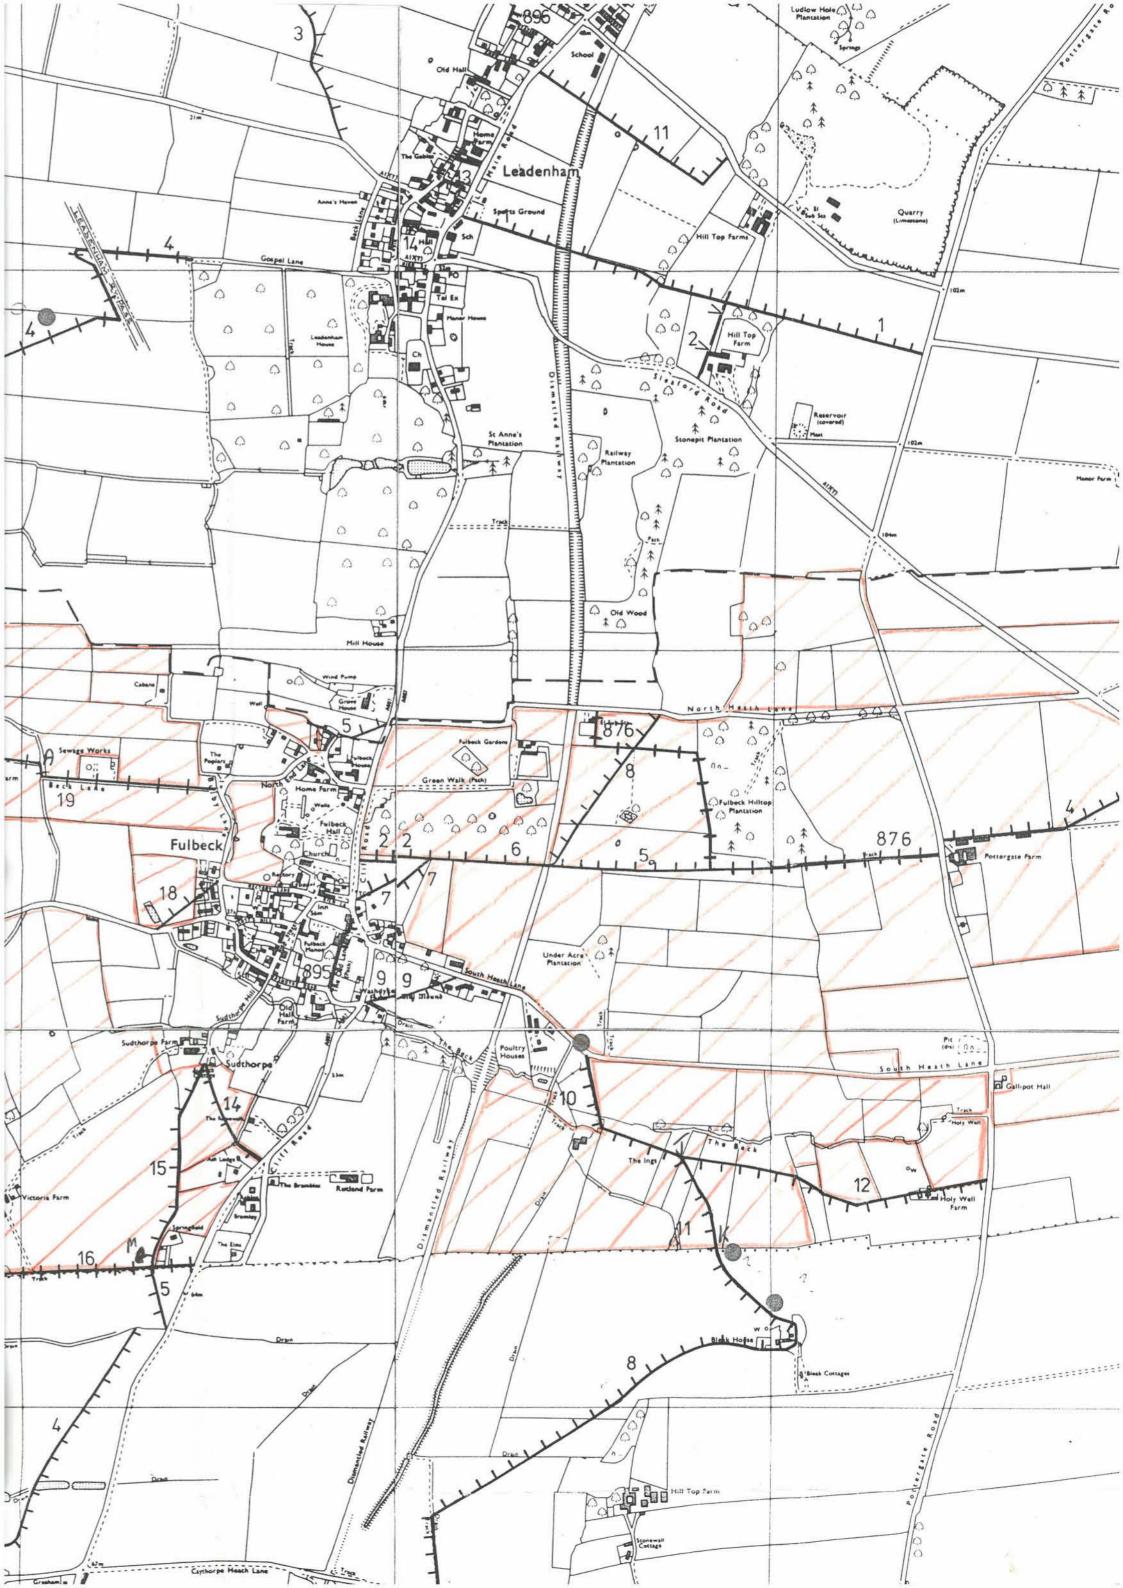

- I admit that the undermentioned ways, also shown on the accompanying Map deposited by me with the Lincolnshire County Council on the 30 day of MAY 2003 and coloured  $\rho$  , have been dedicated as highways.
- There are no ways which have been dedicated as highways crossing the land shown on the accompanying map deposited by me with the Lincolnshire County Council.

|                  |                |            |          | *Delete     | as appropriate                           |          |
|------------------|----------------|------------|----------|-------------|------------------------------------------|----------|
| Description of H | ighways (with  | termini)   |          |             |                                          |          |
| This Ball of     | Wet feat pents | 4 and 3.   | also 871 | 1-5-2-6-801 | 10 19 Lon                                | wint     |
| A-B-C.           | Part Re        | neints E-1 | E. Par 1 | 1-5-2-6-8al | ran 885+ 16                              | nein     |
| H- J. Lholi      | of par 15      | au 14.     | Pat 10+  | 12 and part | 11 points Jr                             | 6 K.     |
|                  |                | ••••••     | ••••••   |             |                                          |          |
|                  |                |            |          |             |                                          |          |
|                  |                |            |          |             | 12 13 14 15/16                           | `        |
| Signature of La  | ndowner        |            |          | <i>§</i>    | Linn                                     | 101      |
| Detect the       |                |            |          | (9)         | COUNTY COUNCEL<br>2 JUN 2003<br>HIGHWAYO | (३०२) बा |
| Dated the        | 30             | day of     | man)     | 2003        | HIGHWAYS AND                             | EX       |