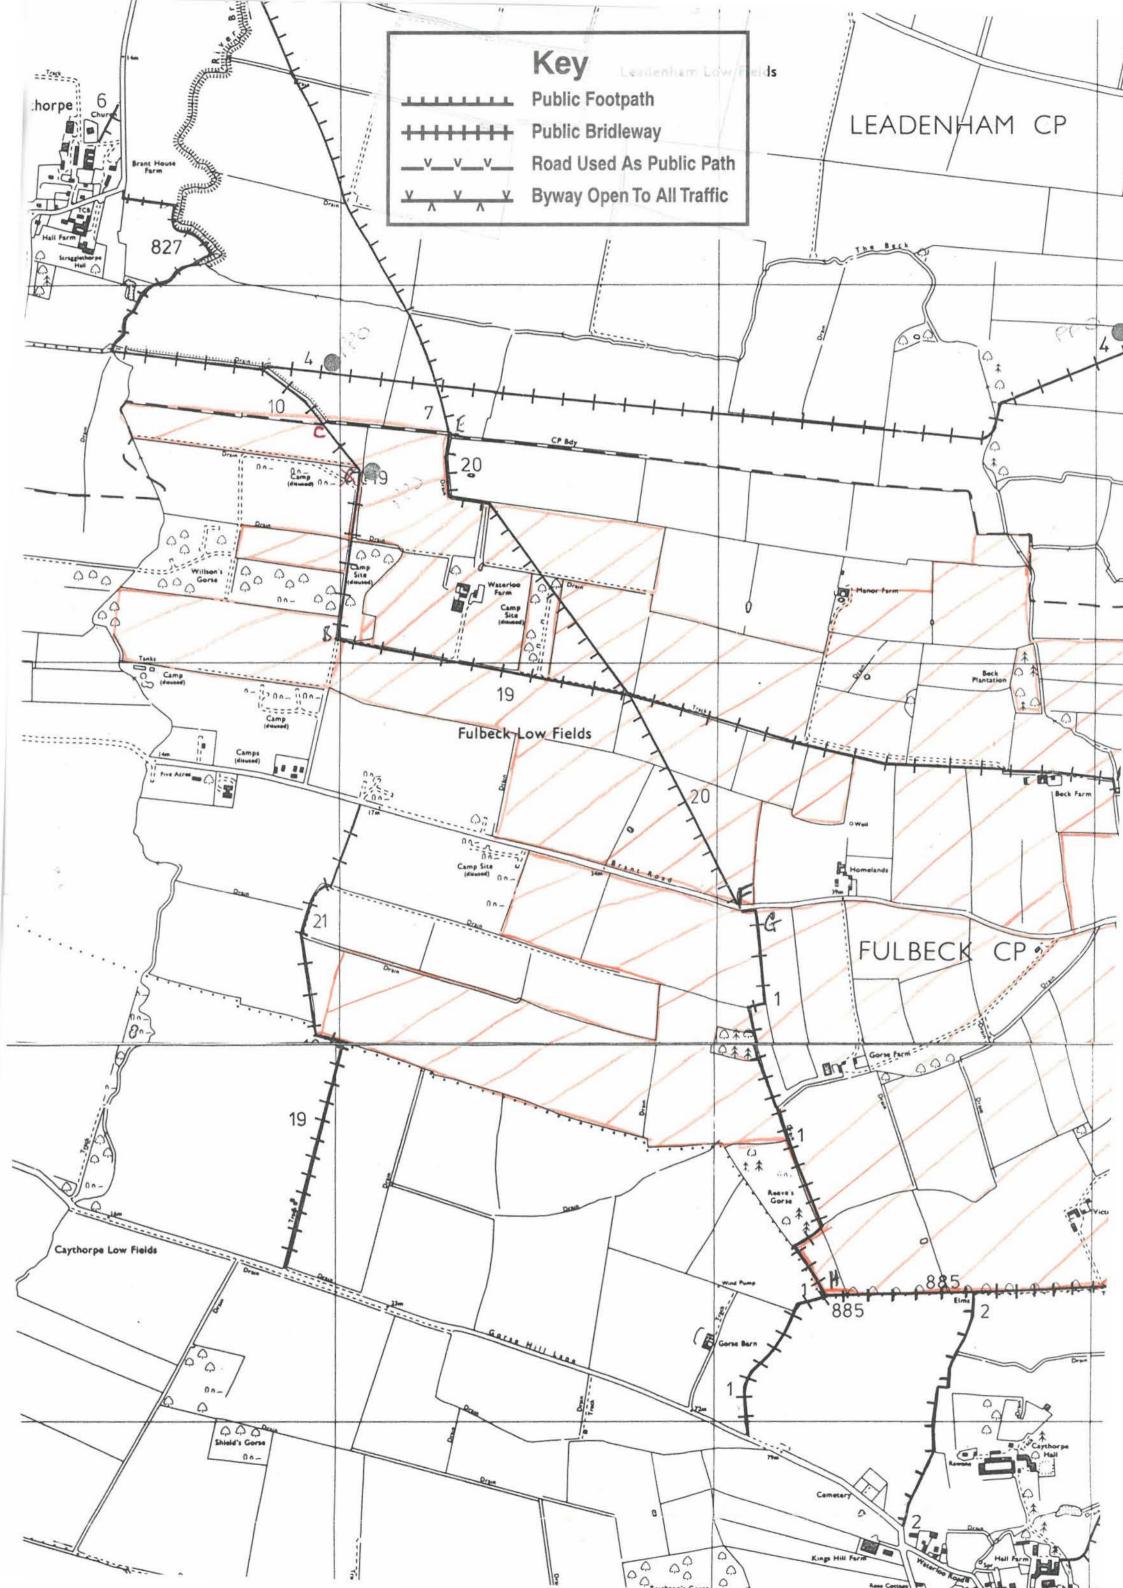

- I admit that the undermentioned ways, also shown on the accompanying Map deposited by me with the Lincolnshire County Council on the 30 day of MAY 2003 and coloured  $\rho$  , have been dedicated as highways.
- There are no ways which have been dedicated as highways crossing the land shown on the accompanying map deposited by me with the Lincolnshire County Council.

|                  |                |            |          | *Delete     | as appropriate                           |          |
|------------------|----------------|------------|----------|-------------|------------------------------------------|----------|
| Description of H | ighways (with  | termini)   |          |             |                                          |          |
| This Ball of     | Wet feat pents | 4 and 3.   | also 871 | 1-5-2-6-801 | 10 19 Lon                                | wint     |
| A-B-C.           | Part Re        | neints E-1 | E. Par 1 | 1-5-2-6-8al | ran 885+ 16                              | nein     |
| H- J. Lholi      | of par 15      | au 14.     | Pat 10+  | 12 and part | 11 points Jr                             | 6 K.     |
|                  |                | ••••••     | ••••••   |             |                                          |          |
|                  |                |            |          |             |                                          |          |
|                  |                |            |          |             | 12 13 14 15/16                           | `        |
| Signature of La  | ndowner        |            |          | <i>§</i>    | Linn                                     | 101      |
| Detect the       |                |            |          | (9)         | COUNTY COUNCEL<br>2 JUN 2003<br>HIGHWAYO | (३०२) बा |
| Dated the        | 30             | day of     | man)     | 2003        | HIGHWAYS AND                             | EX       |