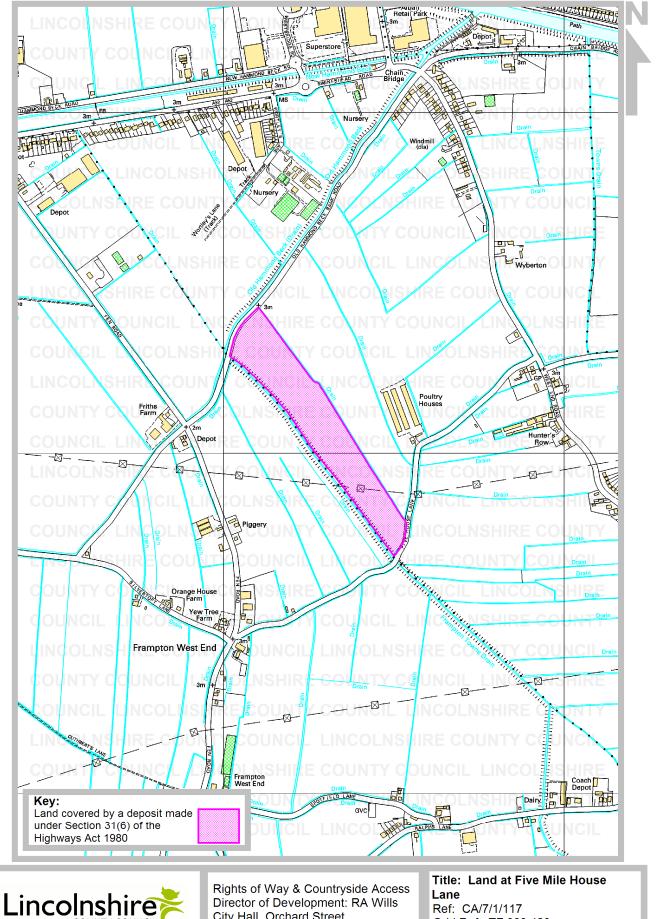

Parish:WybertonTitle:Land at Five Mile House LaneReference number:CA/7/1/117

#### **Details about the Deposit**

| Landowner's name:                                            | The Woodland Trust                                 |
|--------------------------------------------------------------|----------------------------------------------------|
| Landowner's address:                                         | Autumn Park, Dysart Road, Grantham, Lincs NG31 6LL |
| Date of deposit of the map and statement:                    | 28 July 1999                                       |
| Date on which the map and statement expires:                 | 27 July 2009                                       |
| Geographic Location                                          |                                                    |
| Grid Reference:                                              | TF 303 420                                         |
| Address(es) and<br>postcode of any<br>buildings on the land: |                                                    |
| Postcodes covering the area land:                            | PE20 1, PE21 7                                     |
| Principal city or town<br>nearest to land:                   | Boston                                             |
| Parish:                                                      | Wyberton                                           |
| Electoral Division:                                          | Boston South                                       |
| District:                                                    | Boston Borough                                     |
|                                                              |                                                    |

City Hall, Orchard Street, Lincoln LN1 1DN

COUNTY COUNCIL

Ref: CA/7/1/117 Grid Ref: TF 303 420 Scale: approx. 1:10000

This map is for information only and should not be regarded as the Definitive Map of Rights of Way. Reproduced from Ordnance Survey with the permission of the Controller of HMSO © Crown Copyright. Licence number 100025370.