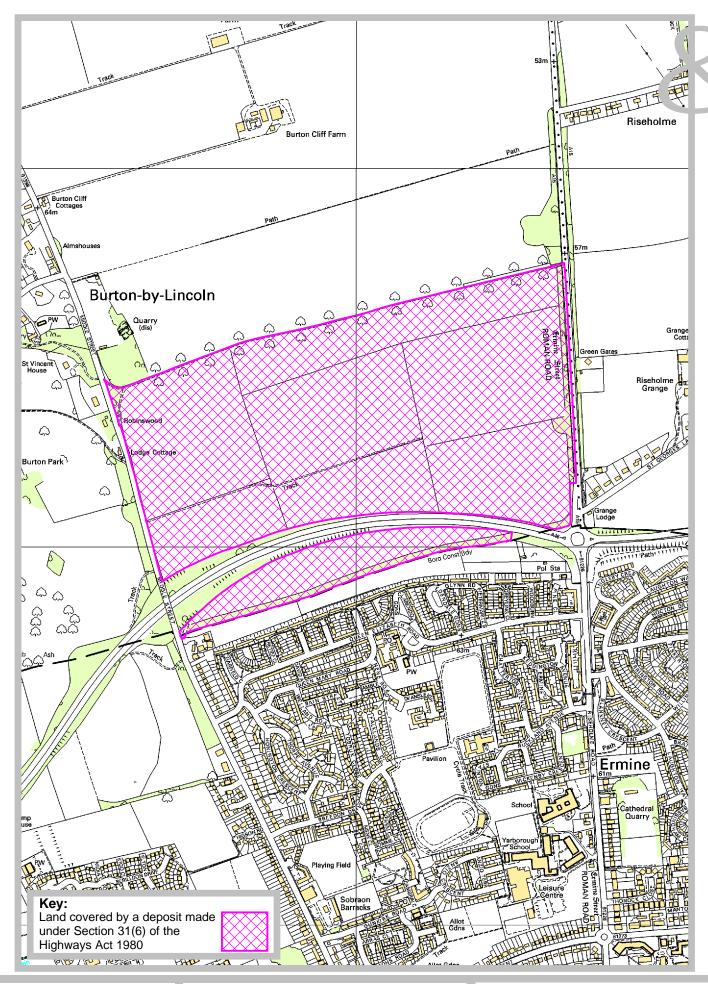

Parish: Burton by Lincoln Title: Land at Ellis Farm

Reference number: CA/7/1/359

Date deposit expires: 08 S

08 September 2023

**Geographic Location** 

**Grid Reference:** SK 969 743, SK 969 739

Address and postcode of buildings on the deposited land

Nearest city or town Lincoln

**District** West Lindsey

## Land at Ellis Farm

Ref: CA/7/1/359

Grid Ref: SK 969 743, SK 969 739

Scale: approx 1:10,000