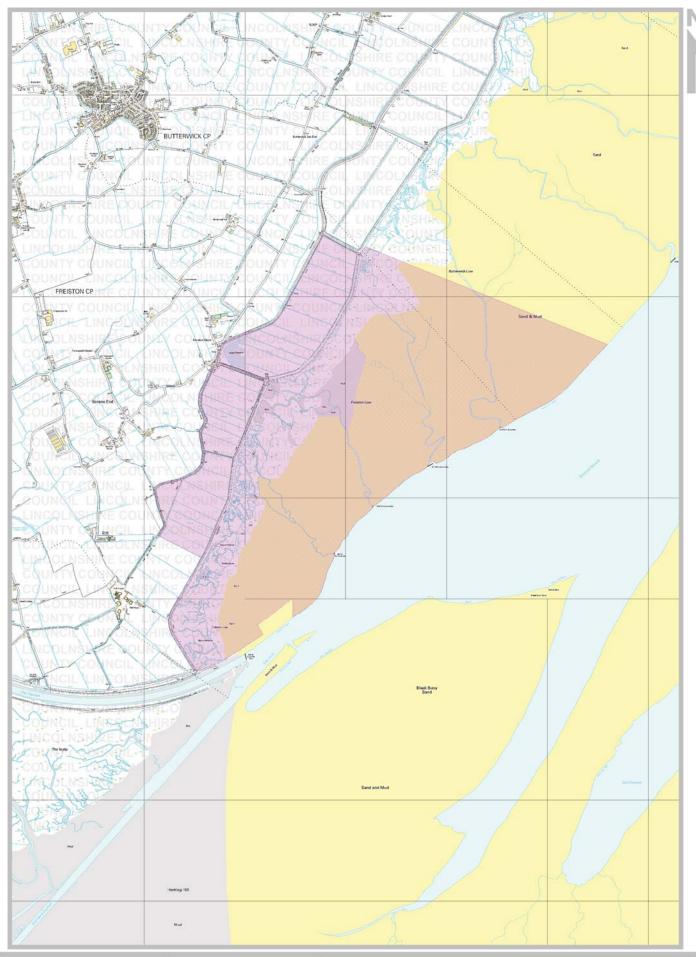

Parish: Butterwick, Freiston Title: Land at Freiston Shore

Reference number: CA/7/1/292

#### **Details about the Deposit**

Landowner's name: **RSPB** 

Landowner's address: UK Headquarters, The Lodge, Sandy, Bedfordshire SG19 2DL

Date of deposit of the map and statement:

02 March 2010

Date on which the map and statement expires:

01 March 2020

**Geographic Location** 

**Grid Reference:** TF 4090 4177

Address(es) and postcode of any buildings on the land:

Postcodes covering

the area land:

PE22 0

Principal city or town

nearest to land:

**Boston** 

Parish: Butterwick, Freiston

**Electoral Division: Boston Coastal** 

**District: Boston Borough** 

Rights of Way & Countryside Access Director of Development: RA Wills City Hall, Orchard Street, Lincoln LN1 1DN Title: Land at Freiston Shore

Ref: CA/7/1/292 Grid Ref: TF 4090 4177 Scale: approx. 1:25000 Land covered by a deposit made under Section 31(6) of the Highways Act 1980