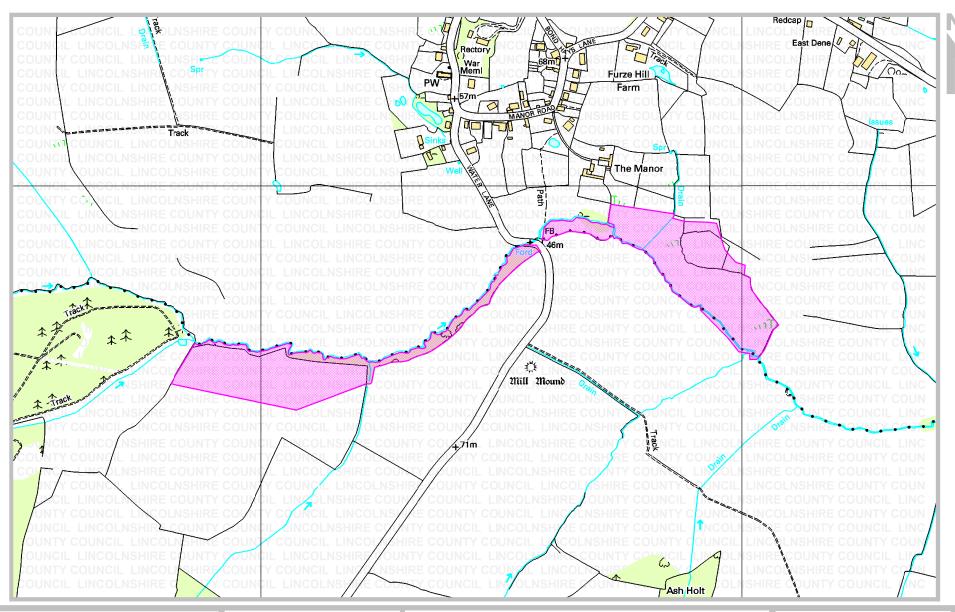

Hagworthingham, Lusby with Winceby Parish: Title: Land at Furze Hill Nature Reserve

Reference number: CA/7/1/151

14 December 2001

Date on which the map and statement expires:

13 December 2011

**Geographic Location** 

**Grid Reference:** TF 342 686, TF 348 688

Address(es) and postcode of any buildings on the land:

Postcodes covering

#### Land at Furze Hill Nature Reserve

Ref: CA/7/1/151

Grid Ref: TF 342 686, TF 348 688 Scale: approx 1:5000