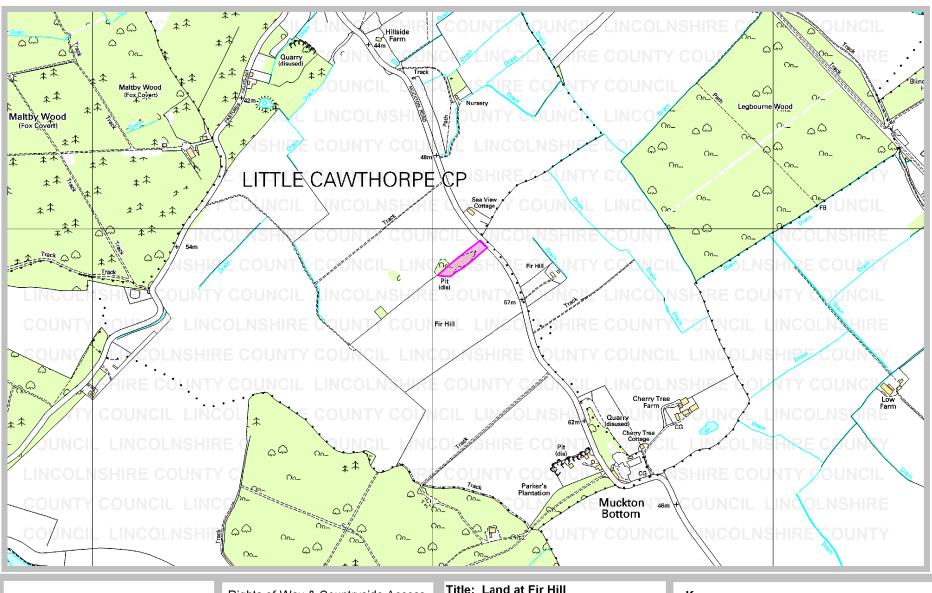

Parish: Little Cawthorpe

Title: Land at Fir Hill Nature Reserve

Reference number: CA/7/1/125

Rights of Way & Countryside Access Director of Development: RA Wills City Hall, Orchard Street, Lincoln LN1 1DN Title: Land at Fir Hill Nature Reserve Ref: CA/7/1/125

Grid Ref: TF 360 829 Scale: approx 1:10,000

#### Key:

Land covered by a deposit made under Section 31(6) of the Highways Act 1980