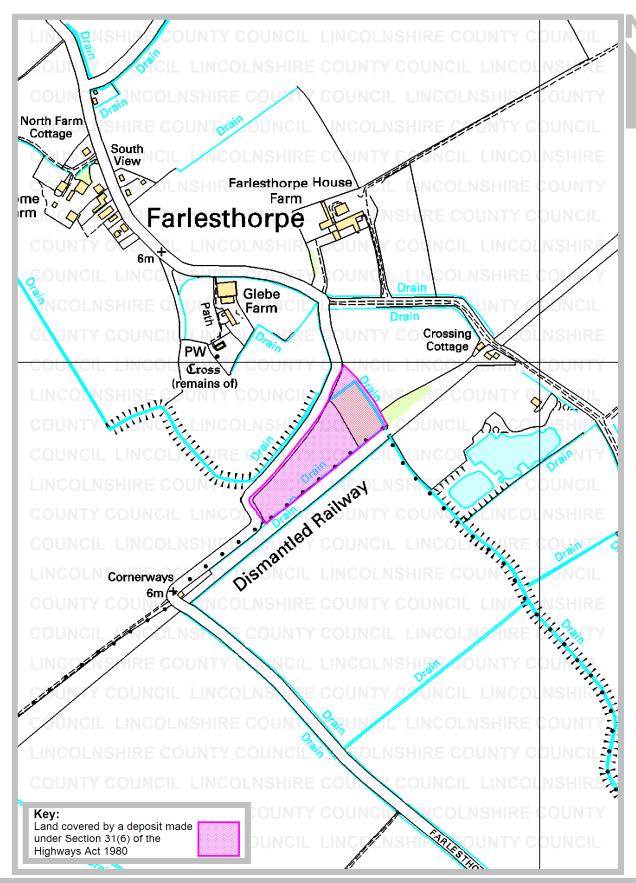

**Parish:** Farlesthorpe

Title: Land at Farlesthorpe Field Nature Reserve

Reference number: CA/7/1/187

31 January 2003

Date on which the map and statement expires:

30 January 2013

**Geographic Location** 

Grid Reference: TF 476 738

Address(es) and postcode of any buildings on the land:

Postcodes covering

the area land:

LN13 0, LN13 9

Principal city or town

nearest to land:

Alford

Parish: Farlesthorpe

**Electoral Division:** Alford and Sutton

**District:** East Lindsey