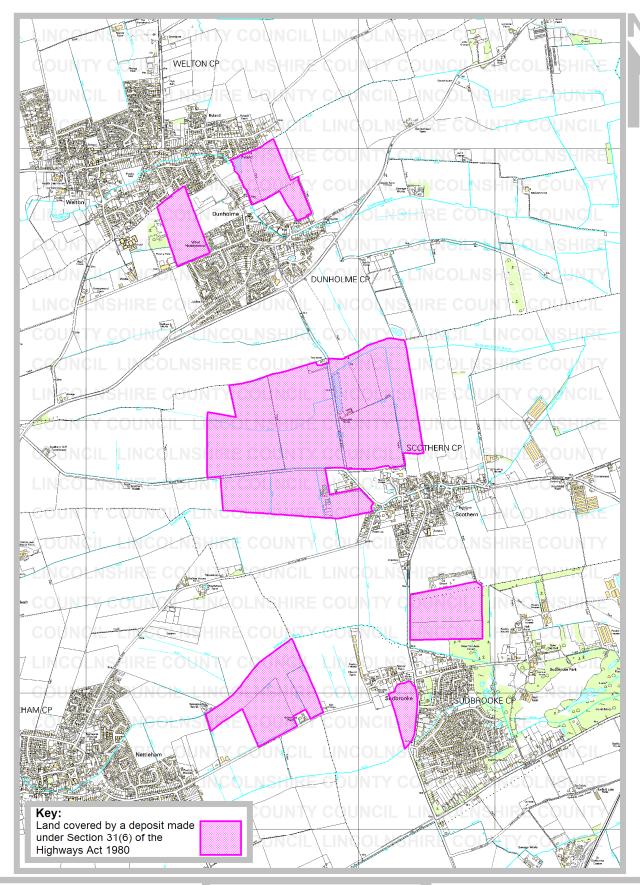

Parish: Dunholme, Nettleham, Scothern, Sudbrooke

Title: Land at Dunholme, Nettleham, Scothern and Sudbrooke

Reference number: CA/7/1/88

Date on which the map and statement expires:

03 November 1997

**Geographic Location** 

**Grid Reference:** TF 033 759, TF 033 765, TF 027 780, TF 024 759, TF 023 797, TF

017 794

Address(es) and postcode of any buildings on the land:

Manor Farm Scothern LN2 2UF

Postcodes covering

the area land:

LN2 2, LN2 3

Principal city or town

nearest to land:

Lincoln

Parish: Dunholme, Nettleham, Scothern, Sudbrooke

Rights of Way & Countryside Access Director of Development: RA Wills City Hall, Orchard Street, Lincoln LN1 1DN Title: Land at Dunholme, Nettleham, Scothern and Sudbrooke

Ref: CA/7/1/88 Grid Ref: TF 024 759 Scale: approx. 1:25000