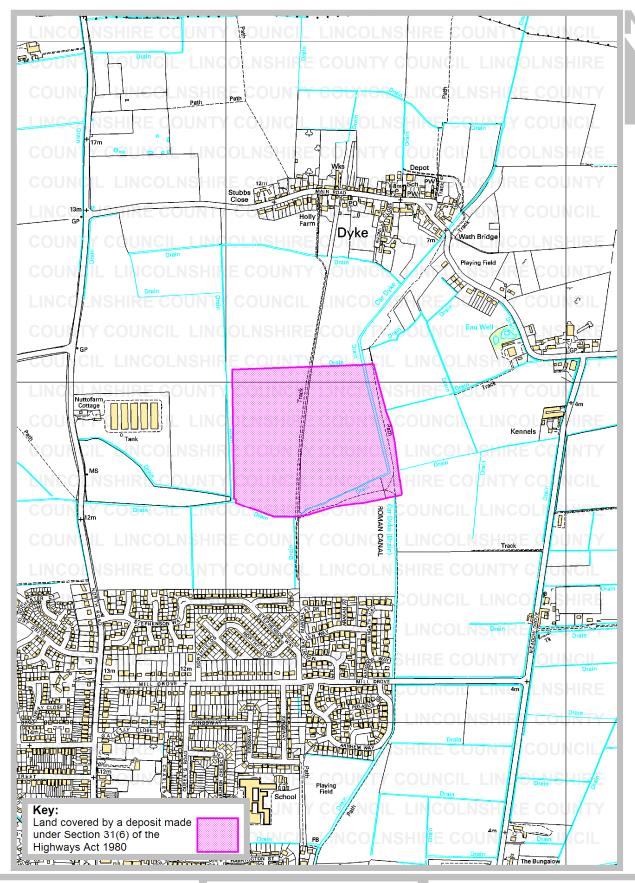

Parish: Bourne

Title: Land at Dyke Reference number: CA/7/1/24/1

#### **Details about the Deposit**

Landowner's name: Mr W Ash

Landowner's address: Home Farm, 87 Bourne Dyke, Bourne PE10 0AG

Date of deposit of the map and statement:

05 July 1995

Date on which the map

04 July 2001

and statement expires:

**Geographic Location** 

**Grid Reference:** TF 103 218

Address(es) and postcode of any

buildings on the land:

**Postcodes covering** 

the area land:

PE10 0, PE10 9

Principal city or town

nearest to land:

Bourne

Parish: Bourne

**Electoral Division:** Bourne Abbey

District: South Kesteven