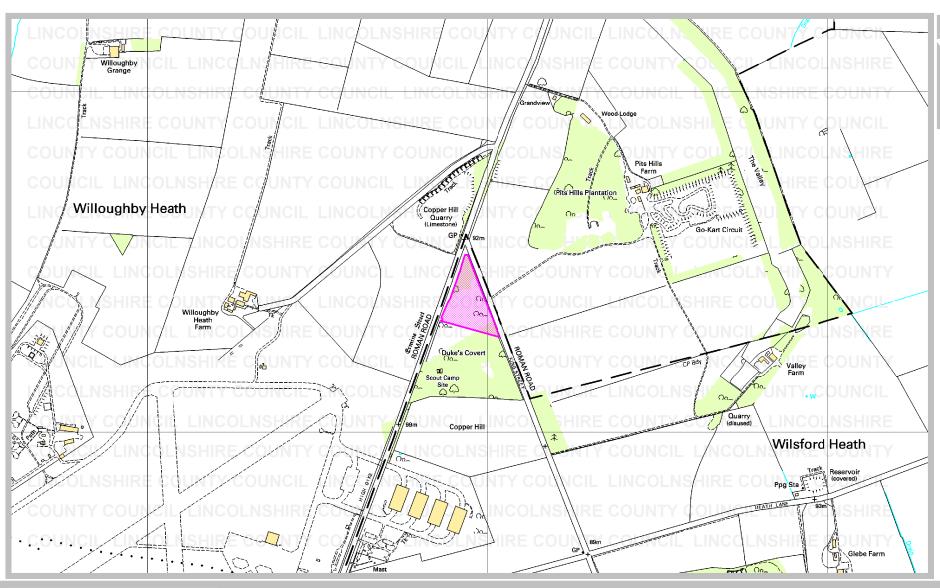

Parish: Wilsford

Title: Land at Duke's Covert Nature Reserve

Reference number: CA/7/1/124

Rights of Way & Countryside Access Director of Development: RA Wills City Hall, Orchard Street, Lincoln LN1 1DN Title: Land at Duke's Covert Nature Reserve

Ref: CA/7/1/124 Grid Ref: SK 979 423 Scale: approx 1:10,000

#### Key:

Land covered by a deposit made under Section 31(6) of the Highways Act 1980