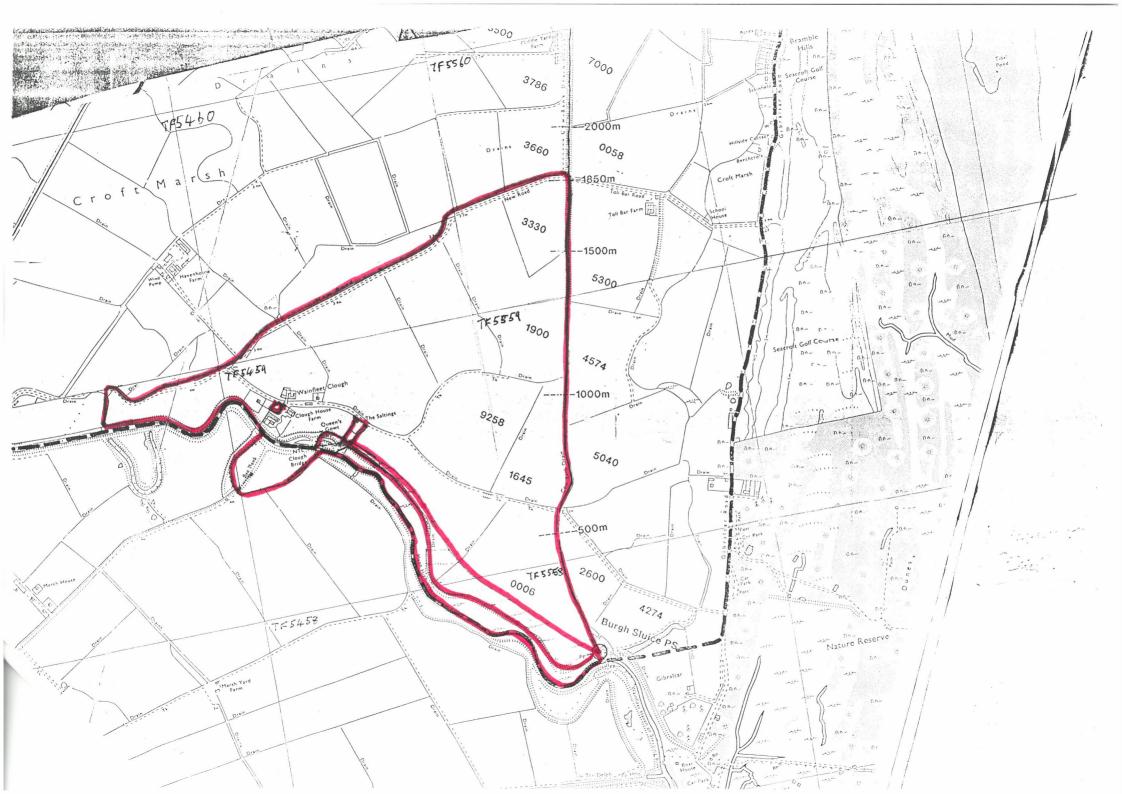

## DEPOSIT OF STATEMENT AND MAP SECTION 31(6) OF THE HIGHWAYS ACT 1980

To: Lincolnshire County Council,
Highways and Planning Directorate,
County Offices,
Newland,
Lincoln,
LN1 1YL

- 1. Mark Caudwell Limited is the owner within the meaning of the above Section of Clough Farm in the Parish of Croft in the County of Lincoln more particularly delineated on the map accompanying this statement and thereon edged in red.
- 2. No ways over the land have been dedicated as bridleways.
- 3. The deposit shall comprise this statement and the accompanying map.