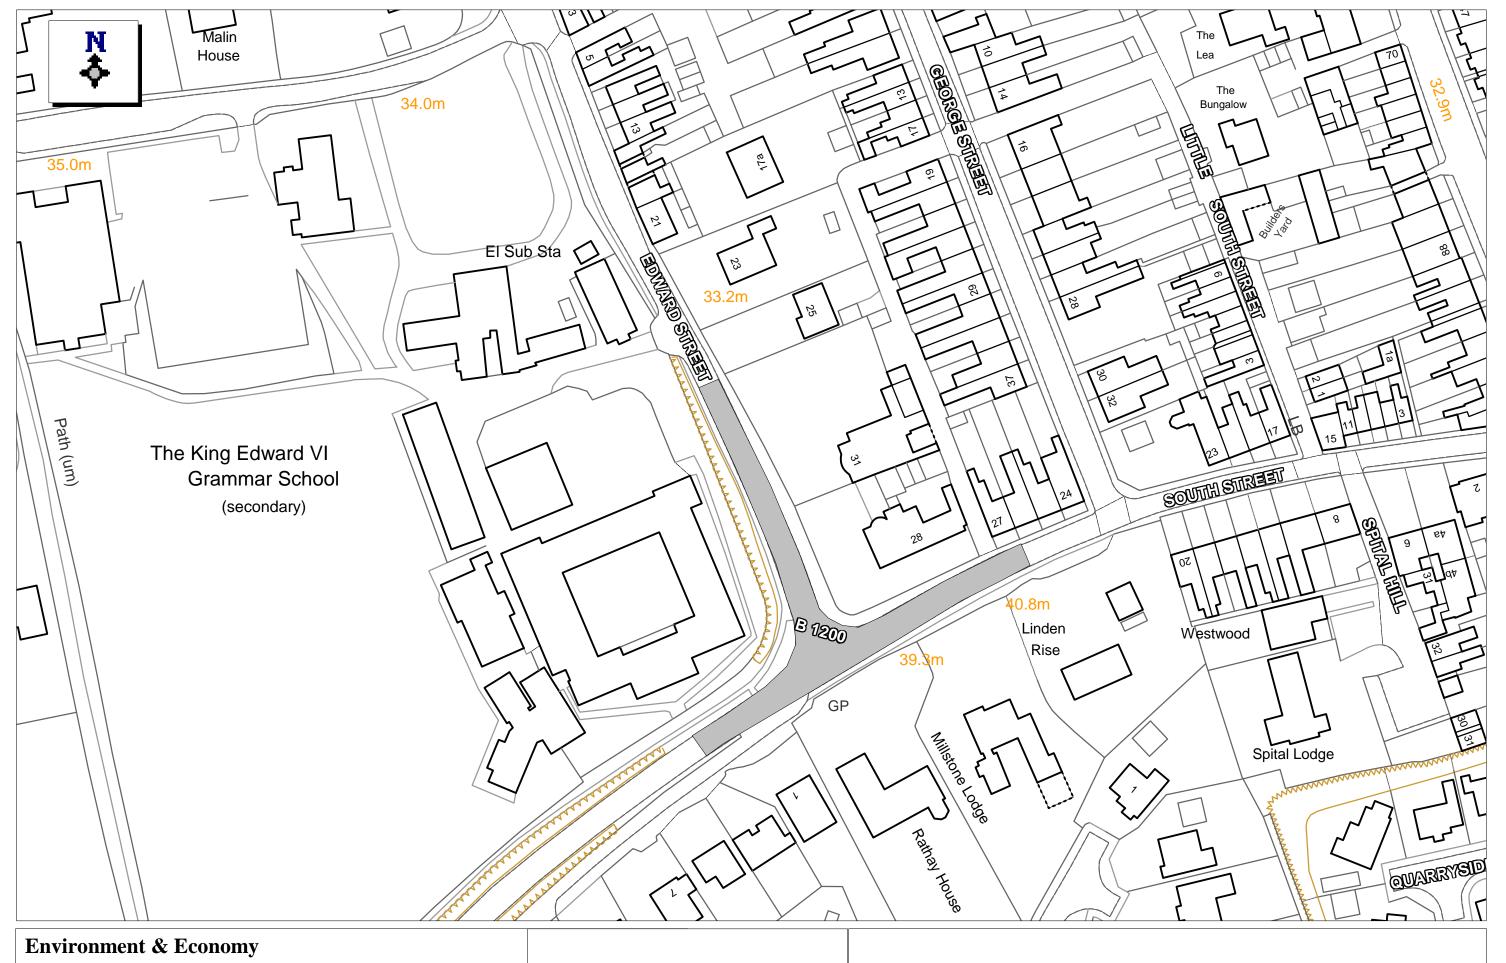

**B1200 EDWARD ST / SOUTH ST / HORNCASTLE ROAD, LOUTH** PROPOSED CARRIAGEWAY RESURFACING **S58 EMBARGO REQUEST** 

**Lincolnshire County Council** 

**Director: Richard Wills** 

LINCOLNSHIRE COUNTY COUNCIL
Reproduced from the OS Mapping with the permission
of the Controller of Her Majesty's Stationery Office (C) Crown
Copyright. Unauthorised reproduction infringes Crown
Copyright and may lead to civil proceedings.
OS LICENCE 100025370

**B1200 EDWARD ST / SOUTH ST / HORNCASTLE ROAD, LOUTH** PROPOSED CARRIAGEWAY RESURFACING **S58 EMBARGO REQUEST**