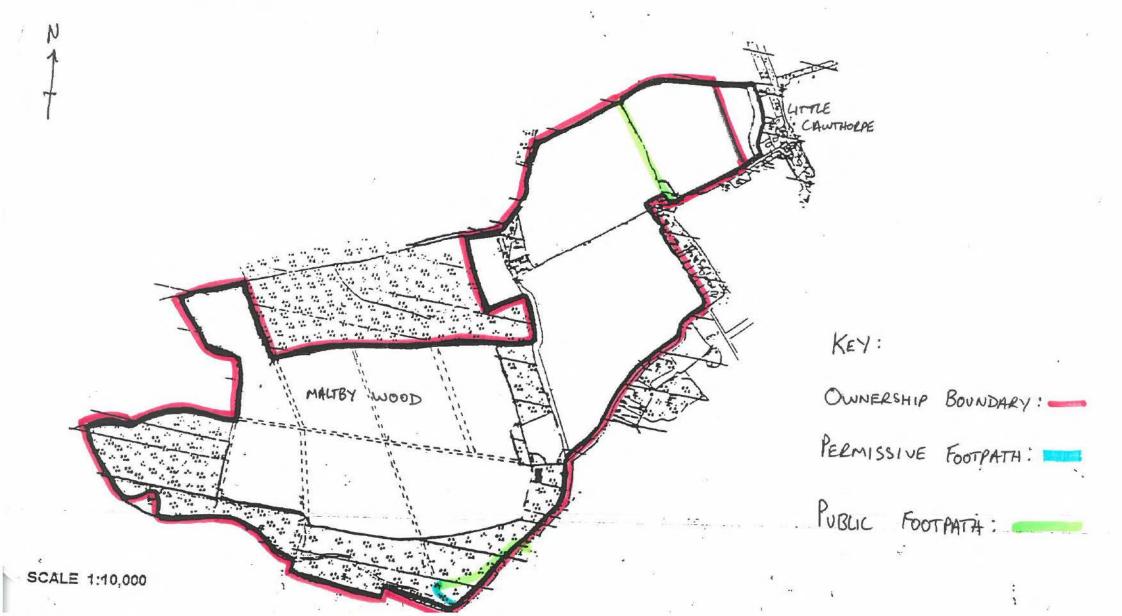

## TO: Lincolnshire County Council

- Peter Strawson Ltd have been since, 6 April 1967 the sole owner within the meaning of the above section of the land known as Maltby Wood, Little Cawthorpe, Louth, Lincolnshire, LN11 8NA, more particularly delineated on the map accompanying this statement and thereon edged in red.
- The aforementioned land lies in the Parishes of Little Cawthorpe and Tathwell & Haugham.
- The ways coloured green on the said map have been dedicated as footpaths.
- No other ways over the land known as Maltby Wood, Little Cawthorpe, Louth, Lincolnshire, LN11 8NA, have been dedicated as highways.
- 5. The deposit shall comprise this statement and accompanying map.