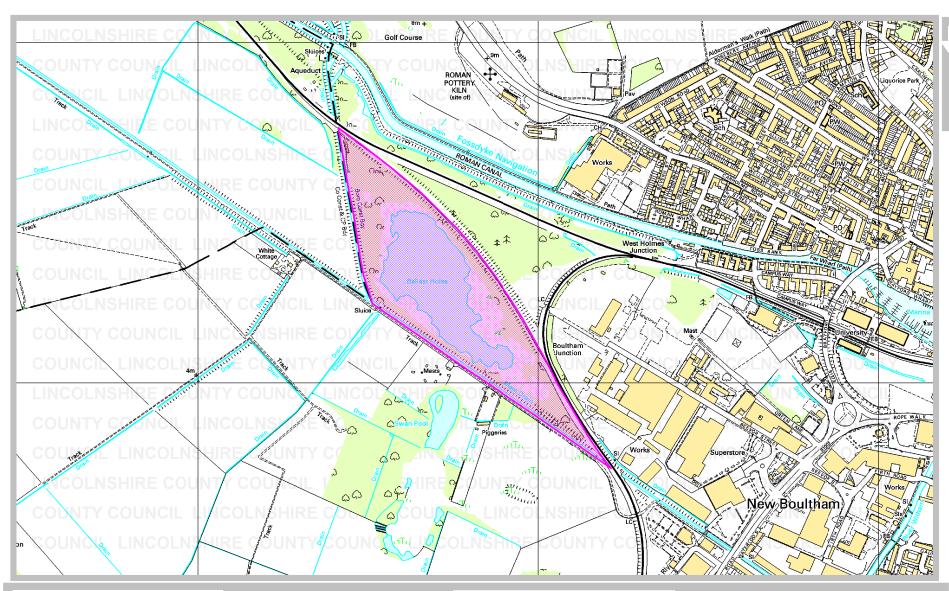

Parish: Lincoln

**Title:** Land at Boultham Mere Nature Reserve

Reference number: CA/7/1/121

Rights of Way & Countryside Access Director of Development: RA Wills City Hall, Orchard Street, Lincoln LN1 1DN Title: Land at Boultham Mere Nature Reserve

Ref: CA/7/1/121 Grid Ref: SK 957 712 Scale: approx 1:10,000 Key:

Land covered by a deposit made under Section 31(6) of the Highways Act 1980